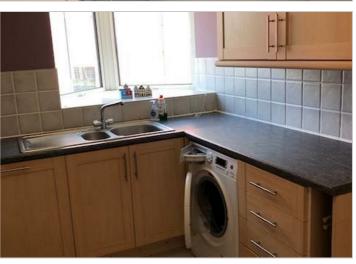

A Second (mid) floor flat. The apartment boasts, an open plan I shaped spacious lounge dining room with a balcony with views, two double bedrooms, master with an en-suite. The kitchen has a range of units and comes with a dishwasher, washer dryer, hob, oven and extractor over. The bathroom is modern it has a shower, with screen and a good-sized bath, pedestal basin, mirror, wall cupboard and floor mounted toilet. The apartment is part furnished (as photos, except no bed frame) and ready to move in to. It won't be here for long, so call the office and book your viewing Information: Rent includes service charges.