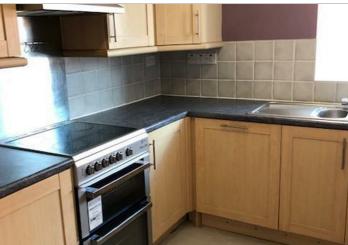

A Second (mid) floor flat. The apartment boasts, an open plan I shaped spacious lounge dining room with a balcony with views, two double bedrooms, master with an en-suite. The kitchen has a range of units and comes with a dishwasher, washer dryer, hob, oven and extractor over. The bathroom is modern it has a shower, with screen and a good-sized bath, pedestal basin, mirror, wall cupboard and floor mounted toilet. The apartment is part furnished (as photos, except no bed frame) and ready to move in to. It won't be here for long, so call the office and book your viewing Information: Rent includes service charges.