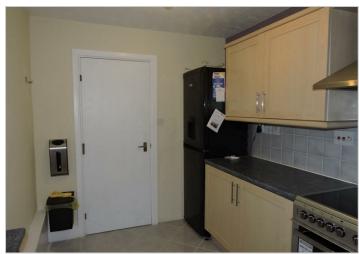

A Second (mid) floor flat. The apartment boasts, an open plan I shaped spacious lounge dining room with a balcony with views, two double bedrooms, master with an en-suite. The kitchen has a range of units and comes with a dishwasher, washer dryer, hob, oven and extractor over. The bathroom is modern it has a shower, with screen and a good-sized bath, pedestal basin, mirror, wall cupboard and floor mounted toilet. The apartment is part furnished (as photos, except no bed frame) and ready to move in to. It won't be here for long, so call the office and book your viewing Information: Rent includes service charges.