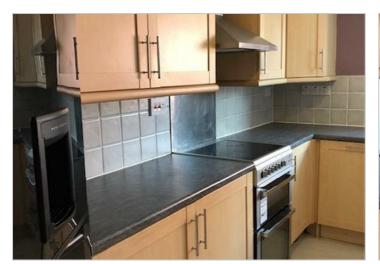

A Second (mid) floor flat. The apartment boasts, an open plan I shaped spacious lounge dining room with a balcony with views, two double bedrooms, master with an en-suite. The kitchen has a range of units and comes with a dishwasher, washer dryer, hob, oven and extractor over. The bathroom is modern it has a shower, with screen and a good-sized bath, pedestal basin, mirror, wall cupboard and floor mounted toilet. The apartment is part furnished (as photos, except no bed frame) and ready to move in to. It won't be here for long, so call the office and book your viewing Information: Rent includes service charges.