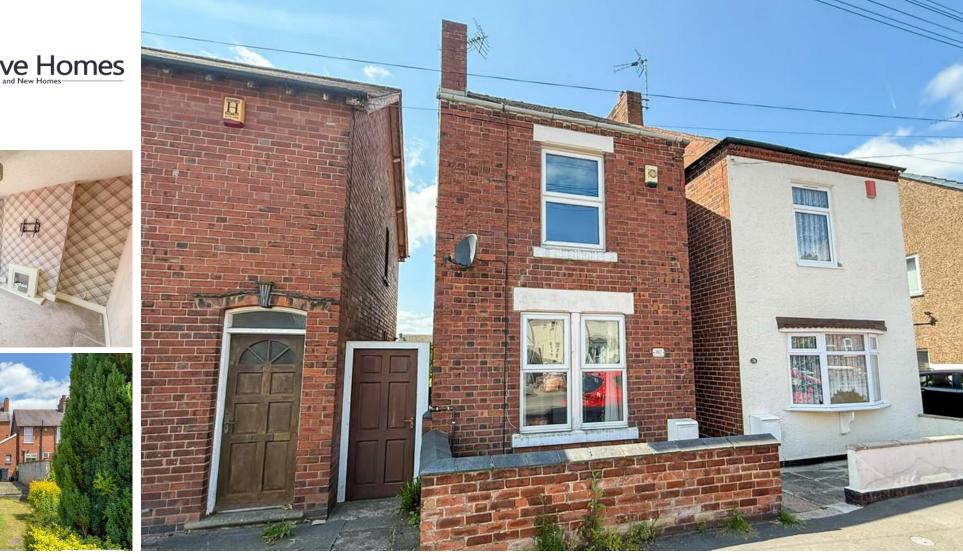

# Norman Road, Ripley, Derbyshire, DE5 3GN

# Asking Price Of £139,950

- NEW TO THE MARKET WITH NO UPWARDS CHAIN - DETACHED TWO BEDROOM HOUSE SITUATED CLOSE TO AMENITIES WITH KITCHEN/DINER AND A LONG ENCLOSED REAR GARDEN - SMARTMOVE HOMES are delighted to bring to the market this excellent property in Ripley in need of modernisation briefly comprising of an entrance hallway, living room, kitchen/diner, rear hallway and bathroom to the ground floor. To the first floor landing there are two large double bedrooms, outside there is a long enclosed and private garden. To book a viewing please contact SMARTMOVE HOMES as soon as possible.