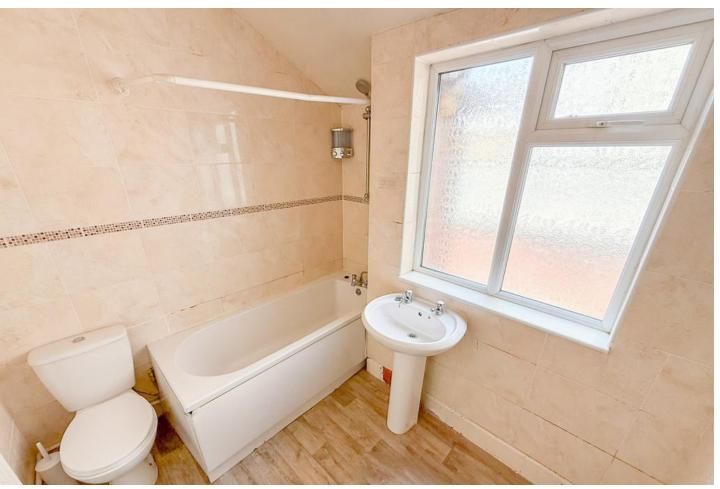

# BATHROOM

Three piece suite comprising of fitted bath with shower over, pedestal wash basin and WC. Obscure window to side elevation and central heating radiator.