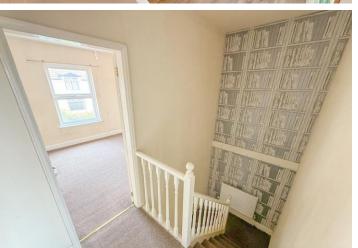

#### FIRST FLOOR LANDING

Central heating radiator mid way up the stairs, obscured window to side elevation and loft access.