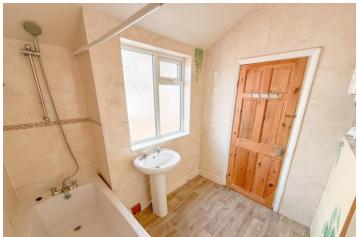

# BATHROOM

Three piece suite comprising of fitted bath with shower over, pedestal wash basin and WC. Obscure window to side elevation and central heating radiator.