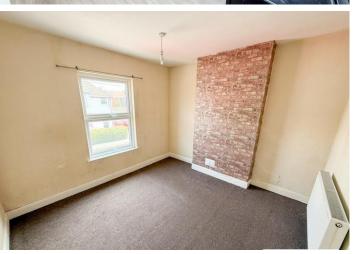

# MASTER BEDROOM

Double bedroom with window to front elevation and central heating radiator.

# BEDROOM TWO

Double bedroom with window to rear elevation and central heating radiator.