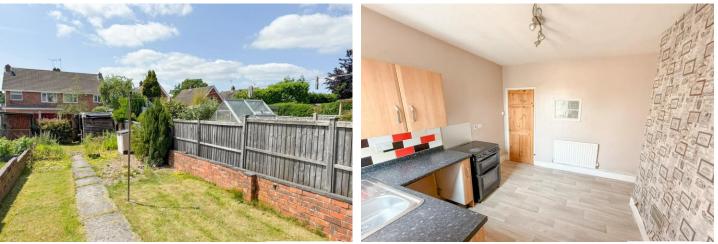

#### KITCHEN/DINER

Fitted kitchen comprising of matching wall and base unit, work surface with inset sink and drainer, space for electric oven, space for tall fridge freezer and space and plumbing for washing machine. Window to rear elevation, vinyl floor and central heating radiator.

## REAR GARDEN

Enclosed and private rear garden with large patio seating area, laid lawn with planted boarders and shrubs. Space for a shed and outdoor lighting and water tap.

EPC / TENURE EPC- AWAITING TENURE- FREEHOLD