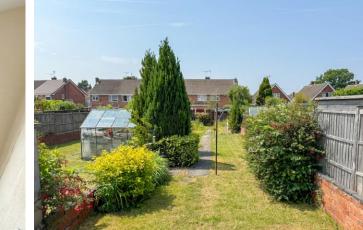

## REAR GARDEN

Enclosed and private rear garden with large patio seating area, laid lawn with planted boarders and shrubs. Space for a shed and outdoor lighting and water tap.

EPC / TENURE EPC- AWAITING TENURE- FREEHOLD