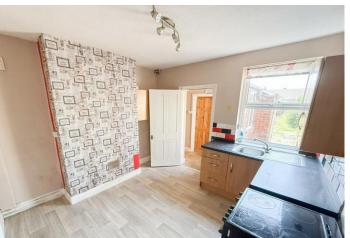

#### KITCHEN/DINER

Fitted kitchen comprising of matching wall and base unit, work surface with inset sink and drainer, space for electric oven, space for tall fridge freezer and space and plumbing for washing machine. Window to rear elevation, vinyl floor and central heating radiator.