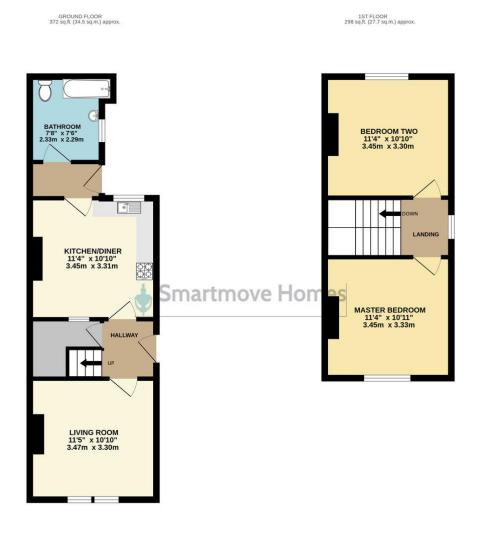

# GROUND FLOOR

#### ENTRANCE HALL

Door to side elevation, stairs leading up to first floor landing and door accessing storage cupboard under the stairs with an internal window, lighting and power.

#### LIVING ROOM

Double Window to front elevation with electric feature fireplace and central heating radiator.

#### KITCHEN/DINER

Fitted kitchen comprising of matching wall and base unit, work surface with inset sink and drainer, space for electric oven, space for tall fridge freezer and space and plumbing for washing machine. Window to rear elevation, vinyl floor and central heating radiator.

#### REAR ENTRANCE

Door to side elevation with power and lighting.

# BATHROOM

Three piece suite comprising of fitted bath with shower over, pedestal wash basin and WC. Obscure window to side elevation and central heating radiator.

#### FIRST FLOOR LANDING

Central heating radiator mid way up the stairs, obscured window to side elevation and loft access.

# MASTER BEDROOM

Double bedroom with window to front elevation and central heating radiator.

# BEDROOM TWO

Double bedroom with window to rear elevation and central heating radiator.

TOTAL FLOOR AREA: 6'00 sq.ft. (62.2 sq.m.) approx. While every strength be been made be accurated of the doopsin contained here, reasurements of doors, windows, norms and any other terms are approximate and no responsibility is taken to any error, omission or merissement. This plans is following the provide only and its dolle work as such by any prospective purchase. The terms for operating the effective case by end of the provide on the sum of the sum of the effective case by end of the sum of the provide of the sum of the merission of the sum of the prospective purchase. The term of the operating of the sum of the sum