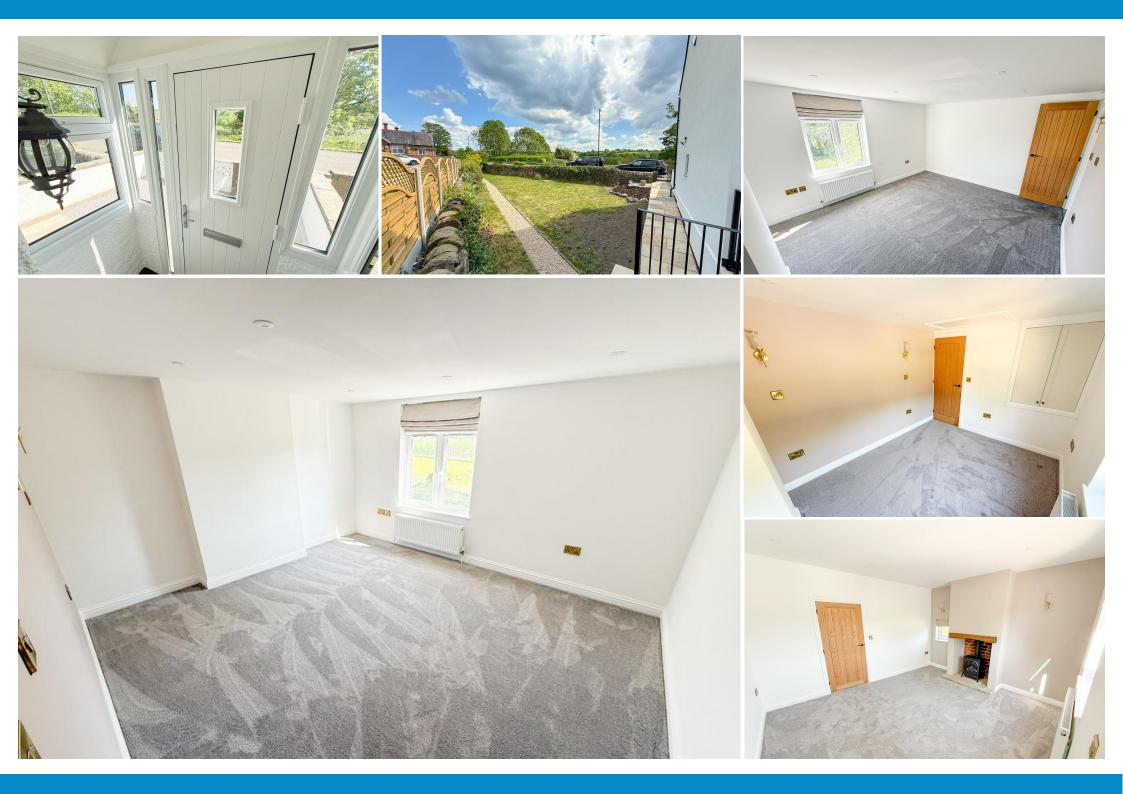

### PORCH Door to the front elevation.

#### LIVING ROOM

Spacious living room with windows to the side and front elevation, radiator and a gas powered wood burner.

#### BATHROOM SUITE

Four piece bathroom including a fitted bath, wash basin over vanity unit, double walk- in shower with mains fed shower over head and WC. Designer towel rail and obscure window to the rear.

#### MASTER BEDROOM

Double bedroom with window to the front elevation overlooking stunning countryside views, gold wall mounted lighting and sockets and radiator.

#### BEDROOM TWO

Window to the rear elevation, Gold wall mounted lighting and sockets with storage cupboards and radiator.

#### ENCLOSED GARDEN

Private garden to the side of the property mainly laid lawn with small seating area, shrubs and planted borders.