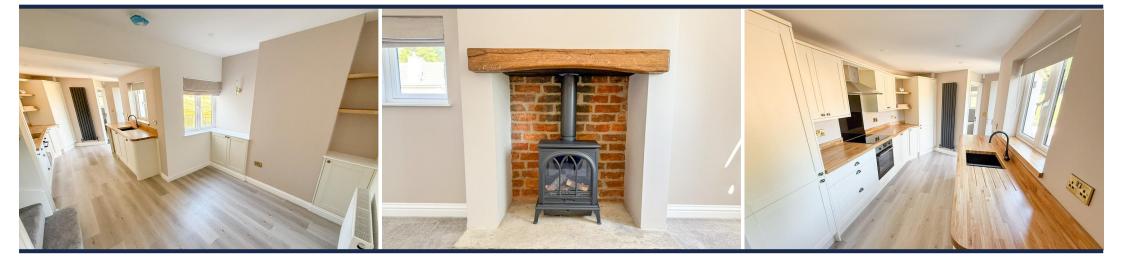

#### LIVING ROOM

Spacious living room with windows to the side and front elevation, radiator and a gas powered wood burner.

#### MODERN OPEN PLAN KITCHEN

Modern newly fitted kitchen with matching wall and base units, solid Oak worksurface with cut out sink and drainer, inset electric hob with oven and extractor, built-in fridge/freezer, integrated dishwasher and washing machine, designer radiator and window to the