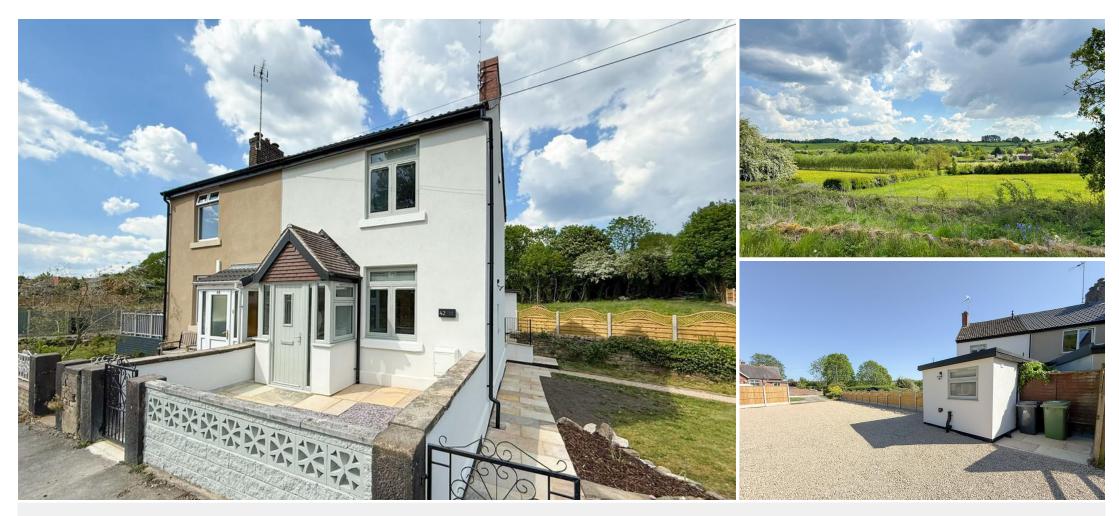

## Main Road | Lower Hartshay | Ripley | DE5 3RP

SMARTMOVE HOMES are delighted to bring to the market this charming semi detached COTTAGE which has undergone an in depth renovation to a high specification, the property has off road parking for two vehicles and has far reaching VIEWS to the front. This beautiful property briefly comprises of a porch, spacious living room, an open plan dining room into a newly fitted kitchen, rear hallway and a stunning four piece bathroom suite to the ground floor. To the first floor there are two double bedrooms both with countryside views and a dry cellar with power and lighting.

# Asking Price Of £257,950

- POPULAR RURAL VILLAGE
- CHARMING SEMI DETACHED
- TWO BEDROOMS
- FULLY RENOVATED
- ALLOCATED PARKING SPACES

#### OFF ROAD PARKING

Accessed just past the property on the left along a shared driveway leading to two allocated parking spaces on a stoned driveway.

EPC/TENURE EPC - E TENURE - FREEHOLD