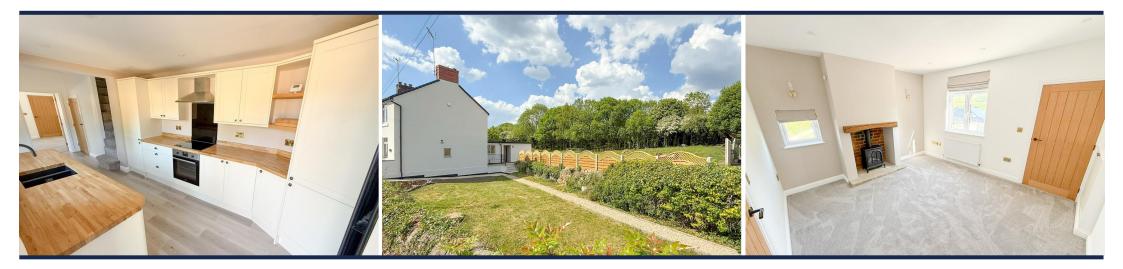

#### LIVING ROOM

Spacious living room with windows to the side and front elevation, radiator and a gas powered wood burner.

#### DINING AREA

Window to the rear elevation, radiator, fitted storage cupboards, stairs leading to the first floor and another set to the cellar.

#### MODERN OPEN PLAN KITCHEN

Modern newly fitted kitchen with matching wall and base units, solid Oak worksurface with cut out sink and drainer, inset electric hob with oven and extractor, built-in fridge/freezer, integrated dishwasher and washing machine, designer radiator and window to the

#### ENCLOSED GARDEN

Private garden to the side of the property mainly laid lawn with small seating area, shrubs and planted borders.