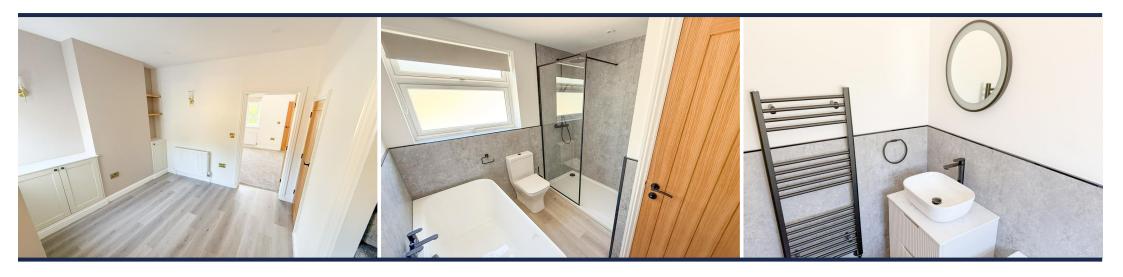

#### BATHROOM SUITE

Four piece bathroom including a fitted bath, wash basin over vanity unit, double walk- in shower with mains fed shower over head and WC. Designer towel rail and obscure window to the rear.

#### MASTER BEDROOM

Double bedroom with window to the front elevation overlooking stunning countryside views, gold wall mounted lighting and sockets and radiator.

#### BEDROOM TWO

Window to the rear elevation, Gold wall mounted lighting and sockets with storage cupboards and radiator.