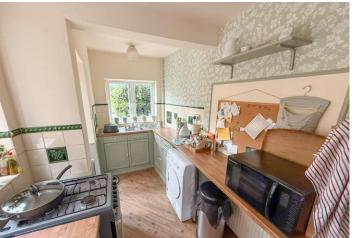

#### FITTED KITCHEN

16' 9" x 6' 8" (5.11m x 2.03m) Fitted kitchen with matching wall and base units, work surface with inset stainless steel sink and drainer, space and plumbing for a washing machine, free standing gas hob, oven and a tall fridge/freezer. Window to the side elevation and rear elevation, wooden flooring throughout and UPVC door with access to the rear garden.