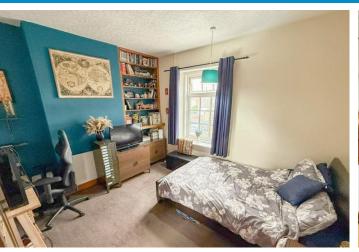

#### MASTER BEDROOM

11' 8" x 11' 7" (3.56m x 3.53m) Double bedroom with window to the rear elevation, radiator and built-in-wardrobes.

#### BEDROOM TWO

12' 10" x 11' 10" (3.91m x 3.61m) Double bedroom with window to the front elevation and radiator.