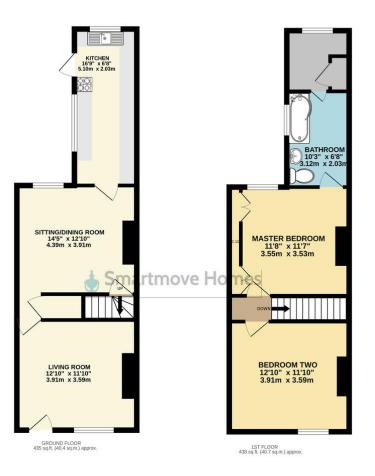

#### GROUND FLOOR

#### LIVING ROOM

12' 10" x 11' 10" ( $3.91m \times 3.61m$ ) Spacious living room with UPVC door and window to the front elevation and gas fireplace.

#### DINING ROOM

14' 5" x 12' 10" (4.39m x 3.91m) Window to the rear elevation, understairs cupboard, wooden flooring and gas fireplace.

#### FITTED KITCHEN

16' 9" x 6' 8" (5.11m x 2.03m) Fitted kitchen with matching wall and base units, work surface with inset stainless steel sink and drainer, space and plumbing for a washing machine, free standing gas hob, oven and a tall fridge/freezer. Window to the side elevation and rear elevation, wooden flooring throughout and UPVC door with access to the rear garden.

#### FIRST FLOOR

#### MASTER BEDROOM

11' 8" x 11' 7" (3.56m x 3.53m) Double bedroom with window to the rear elevation, radiator and built-in-wardrobes.

#### BEDROOM TWO

12' 10" x 11' 10" (3.91m x 3.61m) Double bedroom with window to the front elevation and radiator.

### BATHROOM

10' 3" x 6' 8" ( $3.12m \times 2.03m$ ) Three piece suite consisting of toilet, wash basin and fitted bath with shower over. Obscure glass window to the side elevation, tiled flooring and towel rail.

#### TOTAL FLOOR AREA : 873 sq.ft. (81.1 sq.m.) approx.

Whilst every attempt has been made to ensure the accuracy of the floorplan contained here, measurements of doors, windows, rooms and any other items are approximate and no responsibility is taken for any error, omission or mis-statement. This plan is for illustrative purposes only and should be used as such by any prospective purchaser. The services, systems and appliances shown have not been tested and no guarantee as to their operability or efficiency can be given. Made with Metropix ©2025