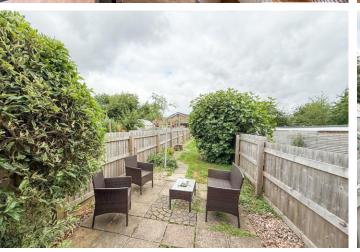

#### REAR GARDEN

Rear garden with patio area leading to laid lawn with space for a greenhouse and shed.

EPC / TENURE EPC - D TENURE - FREEHOLD