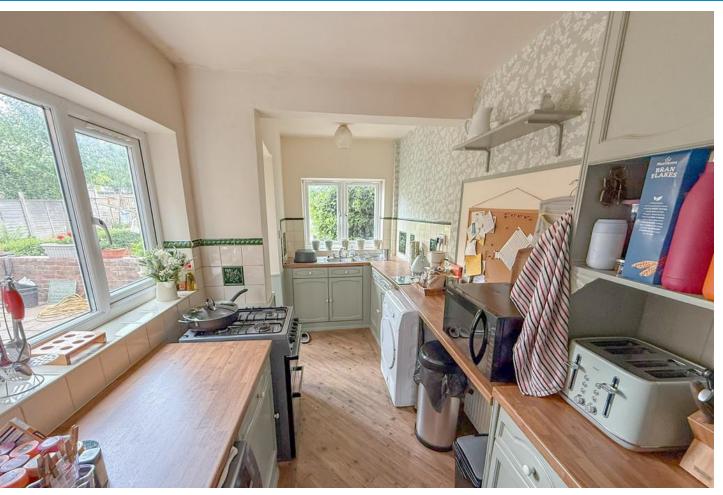

#### FITTED KITCHEN

16' 9" x 6' 8" (5.11m x 2.03m) Fitted kitchen with matching wall and base units, work surface with inset stainless steel sink and drainer, space and plumbing for a washing machine, free standing gas hob, oven and a tall fridge/freezer. Window to the side elevation and rear elevation, wooden flooring throughout and UPVC door with access to the rear garden.