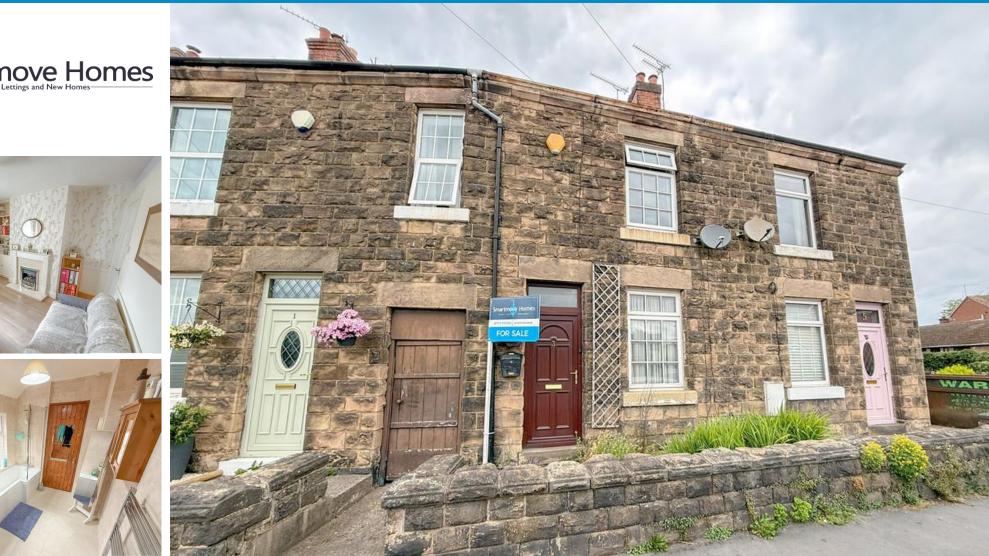

### Whitemoor Lane, Belper, Derbsyhire, DE56 0HB

## Offers Over £170,000

- WALKING DISTANCE TO AMENITIES - WELL PRESENTED TWO BEDROOM TERRACE HOUSE WITH STUDY AREA, TWO LARGE RECEPTION ROOMS AND EXTENDED KITCHEN - SMARTMOVE HOMES are delighted to bring to the market this excellent property in Belper briefly comprising of a living room, dining room and large fitted kitchen to the ground floor. To the first floor landing there are two spacious double bedrooms, study room and a bathroom leading off the master bedroom. Outside there is an enclosed rear garden with ample space for sheds and a greenhouse. To book an internal inspection please contact SMARTMOVE HOMES as soon as possible.