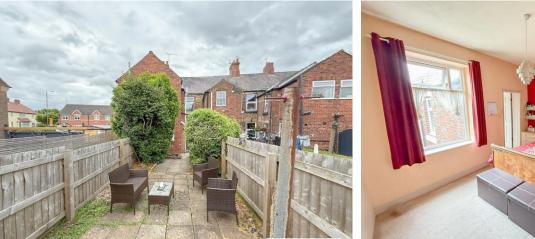

#### REAR GARDEN

Rear garden with patio area leading to laid lawn with space for a greenhouse and shed.

EPC / TENURE EPC - D TENURE - FREEHOLD