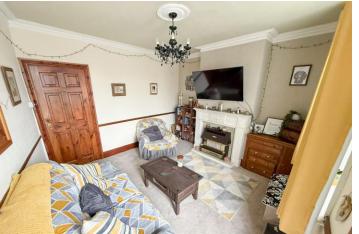

#### LIVING ROOM

12' 10" x 11' 10" ( $3.91m \times 3.61m$ ) Spacious living room with UPVC door and window to the front elevation and gas fireplace.