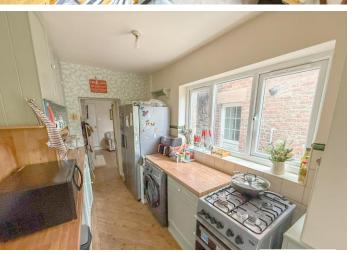

#### FITTED KITCHEN

16' 9" x 6' 8" (5.11m x 2.03m) Fitted kitchen with matching wall and base units, work surface with inset stainless steel sink and drainer, space and plumbing for a washing machine, free standing gas hob, oven and a tall fridge/freezer. Window to the side elevation and rear elevation, wooden flooring throughout and UPVC door with access to the rear garden.