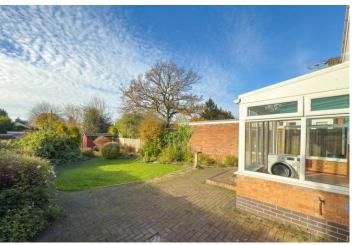

#### REAR GARDEN

Private and enclosed rear garden with block paved patio area, path leading to laid lawn, greenhouse on patio bed, shed and mature shrubs and hedges.