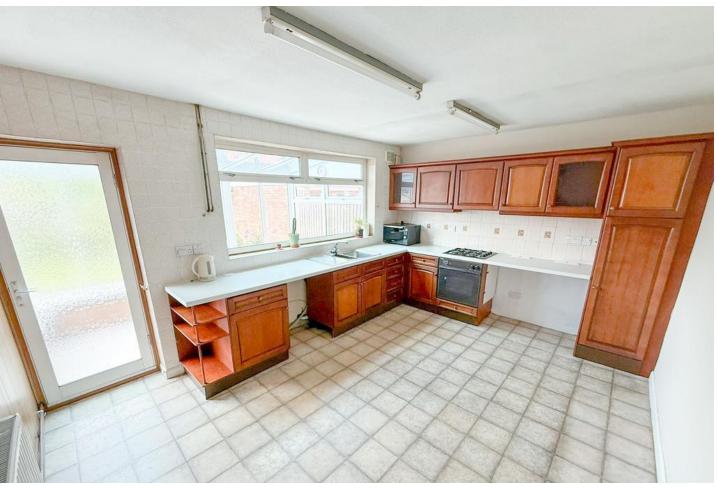

## FITTED KITCHEN/DINER

17' 9" x 11' 1" (5.41m x 3.38m) Fitted kitchen comprising of matching wall and base units, work surface with 1 1/2 sink and drainer, space and plumbing for washing machine and integrated electric oven and four ring gas hob with extractor fan above. Large window to rear elevation, radiator and tile effect vinyl flooring.