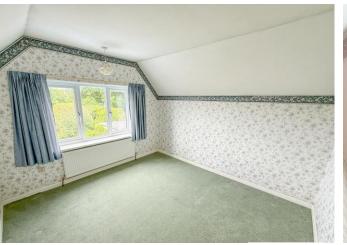

#### MASTER BEDROOM

11' 2" x 10' 11" (3.4m x 3.33m) Double bedroom with window to rear elevation, radiator and access to storage in eves.

#### BEDROOM TWO

11' 2" x 9' 7" ( $3.4m \times 2.92m$ ) Double bedroom with window to front elevation, radiator, storage in eaves and built in sliding door wardrobes.