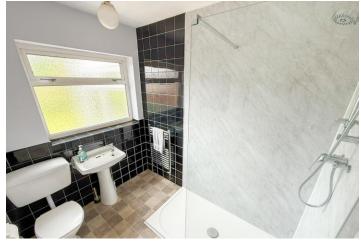

#### SHOWER ROOM

7' 11" x 5' 10" (2.41m x 1.78m) Modern three piece comprising of WC, wash basin, mains fed shower, tile effect vinyl flooring and obscured window to rear elevation.