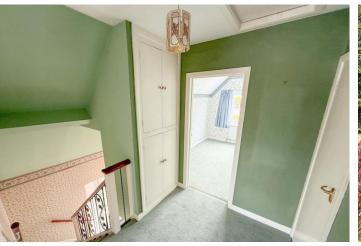

and gas feature fire place.

#### DINING ROOM/BEDROOM THREE

9' 11" x 9' 5" (3.02m x 2.87m) Window to front elevation and radiator.

## FITTED KITCHEN/DINER

17' 9" x 11' 1" (5.41m x 3.38m) Fitted kitchen comprising of matching wall and base units, work surface with 1 1/2 sink and drainer, space and plumbing for washing machine and integrated electric oven and four ring gas hob with extractor fan above. Large window to rear elevation, radiator and tile effect vinyl flooring.

# CONSERVATORY

13' 0" x 6' 10" (3.96m x 2.08m) Conservatory with French doors to rear elevation, radiator and tiled flooring.

#### SHOWER ROOM

7' 11" x 5' 10" (2.41m x 1.78m) Modern three piece comprising of WC, wash basin, mains fed shower, tile effect vinyl flooring and obscured window to rear elevation.













#### FIRST FLOOR

### FIRST FLOOR LANDING Three storage cupboards and access to loft space.

#### MASTER BEDROOM

11' 2" x 10' 11" (3.4m x 3.33m) Double bedroom with window to rear elevation, radiator and access to storage in eves.

#### BEDROOM TWO

11' 2" x 9' 7" ( $3.4m \times 2.92m$ ) Double bedroom with window to front elevation, radiator, storage in eaves and built in sliding door wardrobes.

#### OUTSIDE

#### REAR GARDEN

Private and enclosed rear garden with block paved patio area, path leading to laid lawn, greenhouse on patio bed, shed and mature shrubs and hedges.

## OFF ROAD PARKING

Block paved driveway with room for multiple vehicles.

ADDITIONAL INFORMATION Tenure: Freehold EPC: TBC



TOTALFLOOR APEA: 981 sq.ft, (912 sq.m.), approx. White very veteral pha been value