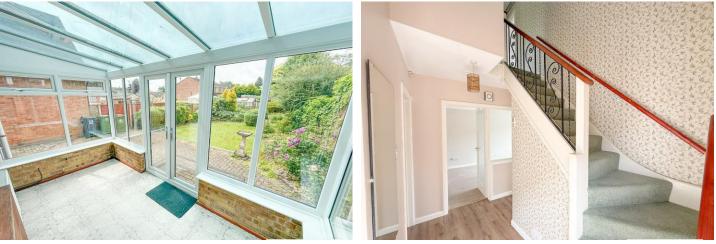

# CONSERVATORY

13' 0" x 6' 10" (3.96m x 2.08m) Conservatory with French doors to rear elevation, radiator and tiled flooring.

### FIRST FLOOR LANDING Three storage cupboards and access to loft space.