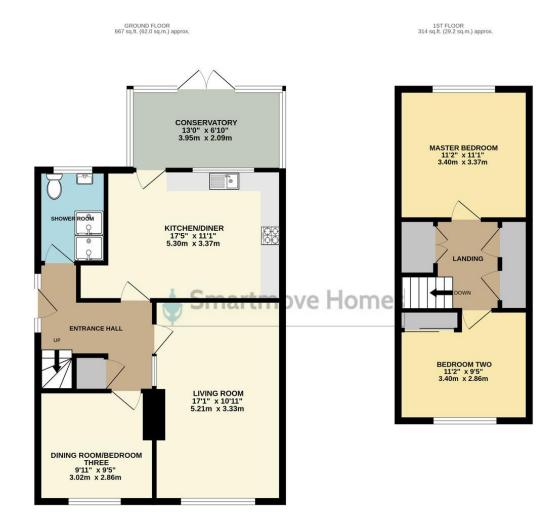

## GROUND FLOOR

#### ENTRANCE HALL

UPVC door to side elevation with two windows to side elevation, wooden flooring and under stairs storage cupboard.

#### LIVING ROOM

17' 1" x 10' 11" (5.21m x 3.33m) Spacious living room with window to front elevation, radiator and gas feature fire place.

#### DINING ROOM/BEDROOM THREE

9' 11" x 9' 5" (3.02m x 2.87m) Window to front elevation and radiator.

## FITTED KITCHEN/DINER

17' 9" x 11' 1" (5.41m x 3.38m) Fitted kitchen comprising of matching wall and base units, work surface with 1 1/2 sink and drainer, space and plumbing for washing machine and integrated electric oven and four ring gas hob with extractor fan above. Large window to rear elevation, radiator and tile effect vinyl flooring.

# CONSERVATORY

13' 0" x 6' 10" (3.96m x 2.08m) Conservatory with French doors to rear elevation, radiator and tiled flooring.

#### SHOWER ROOM

7' 11" x 5' 10" (2.41m x 1.78m) Modern three piece comprising of WC, wash basin, mains fed shower, tile effect vinyl flooring and obscured window to rear elevation.

#### FIRST FLOOR

### FIRST FLOOR LANDING Three storage cupboards and access to loft space.

#### MASTER BEDROOM

11' 2" x 10' 11" (3.4m x 3.33m) Double bedroom with window to rear elevation, radiator and access to storage in eves.

#### BEDROOM TWO

11' 2" x 9' 7" ( $3.4m \times 2.92m$ ) Double bedroom with window to front elevation, radiator, storage in eaves and built in sliding door wardrobes.

## OFF ROAD PARKING

Block paved driveway with room for multiple vehicles.

ADDITIONAL INFORMATION Tenure: Freehold EPC: TBC

TOTALFLOOR APEA: 981 sq.ft, (912 sq.m.), approx. White very veteral pha been value to ensure the accuracy of the floogfan contained here, measurements of doors, vendows, booms and any other items are approximate and no responsibility is taken for any error, considio or miss attemment. This pilan is for illustrative populscoes only and should be used as such by any prospective parchaset. The such are approximate and no sequences and the such as such by any prospective parchaset. The such are approximate and no sequences and and no guarantee does with derived you efficiency can be given. Deen tasked and no guarantee does with derived codes.