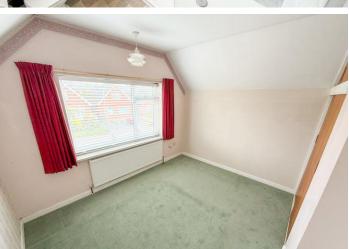

#### MASTER BEDROOM

11' 2" x 10' 11" (3.4m x 3.33m) Double bedroom with window to rear elevation, radiator and access to storage in eves.

#### BEDROOM TWO

11' 2" x 9' 7" ( $3.4m \times 2.92m$ ) Double bedroom with window to front elevation, radiator, storage in eaves and built in sliding door wardrobes.