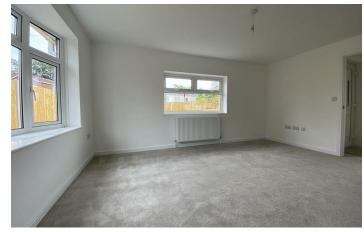

#### LOUNGE

 $15'1" \times 20'11" (4.6 \times 6.4)$ 

#### **KITCHEN**

 $11'5" \times 20'11" (3.5 \times 6.4)$ 