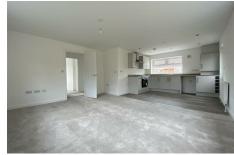

The bungalow has just been completely refurbished and features a brand new kitchen, brand new bathroom and new carpets throughout. There is also new electrics and new boiler

The property has an open plan feel in the main living space and has lots of windows so is a really light space.

#### LOUNGE

 $15'1" \times 20'11" (4.6 \times 6.4)$ 

#### **KITCHEN**

 $11'5" \times 20'11" (3.5 \times 6.4)$ 