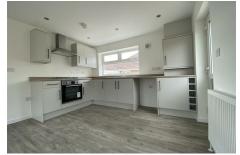

The bungalow has just been completely refurbished and features a brand new kitchen, brand new bathroom and new carpets throughout. There is also new electrics and new boiler

The property has an open plan feel in the main living space and has lots of windows so is a really light space.

#### **KITCHEN**

 $11'5" \times 20'11" (3.5 \times 6.4)$ 