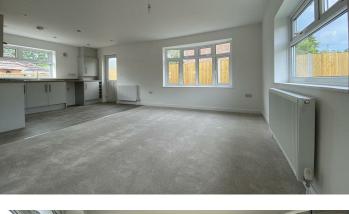

The bungalow has just been completely refurbished and features a brand new kitchen, brand new bathroom and new carpets throughout. There is also new electrics and new boiler

The property has an open plan feel in the main living space and has lots of windows so is a really light space.

#### LOUNGE

 $15'1" \times 20'11" (4.6 \times 6.4)$ 