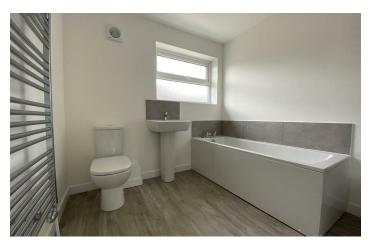

The bungalow has just been completely refurbished and features a brand new kitchen, brand new bathroom and new carpets throughout. There is also new electrics and new boiler

The property has an open plan feel in the main living space and has lots of windows so is a really light space.

#### **BATHROOM**

8'10" x 7'6" (2.7 x 2.3)