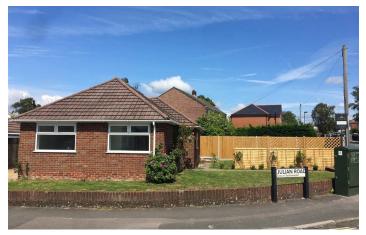

# 287 Butts Road

# Southampton, SO19 IBR

\*\*\* TWO BEDROOM DETACHED BUNGALOW - FULLY REFURBISHED \*\*\*

Castles are pleased to welcome to the market this two bedroom detached bungalow with off road parking for three cars located in Sholing, Southampton.

The bungalow has just been completely refurbished and features a brand new kitchen, brand new bathroom and new carpets throughout. There is also new electrics and new boiler

The property has an open plan feel in the main living space and has lots of windows so is a really light space.