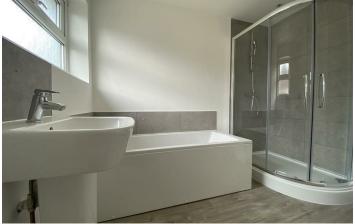

The bungalow has just been completely refurbished and features a brand new kitchen, brand new bathroom and new carpets throughout. There is also new electrics and new boiler

The property has an open plan feel in the main living space and has lots of windows so is a really light space.

#### **BATHROOM**

8'10" x 7'6" (2.7 x 2.3)