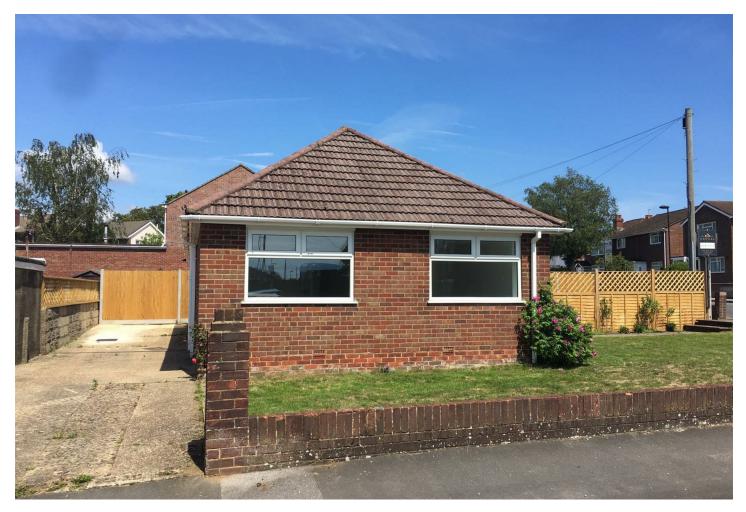

# 287 Butts Road

# Southampton, SO19 IBR

\*\*\* TWO BEDROOM DETACHED BUNGALOW - FULLY REFURBISHED \*\*\*

Castles are pleased to welcome to the market this two bedroom detached bungalow with off road parking for three cars located in Sholing, Southampton.

The bungalow has just been completely refurbished and features a brand new kitchen, brand new bathroom and new carpets throughout. There is also new electrics and new boiler

The property has an open plan feel in the main living space and has lots of windows so is a really light space.