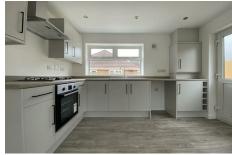

The bungalow has just been completely refurbished and features a brand new kitchen, brand new bathroom and new carpets throughout. There is also new electrics and new boiler

The property has an open plan feel in the main living space and has lots of windows so is a really light space.

#### **KITCHEN**

 $11'5" \times 20'11" (3.5 \times 6.4)$ 