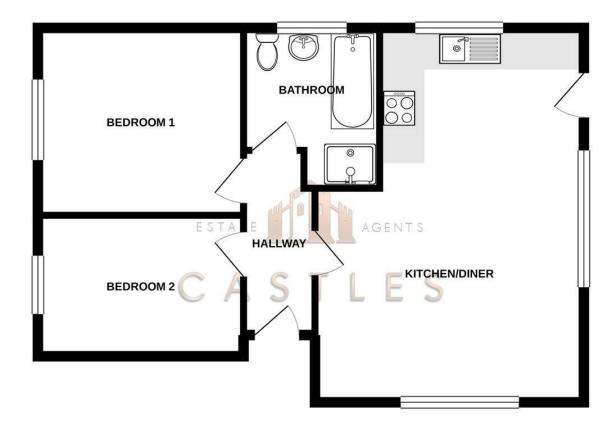

#### Floor Plan

# GROUND FLOOR 599 sq.ft. (55.7 sq.m.) approx.

#### TOTAL FLOOR AREA: 599 sq.ft. (55.7 sq.m.) approx

Whilst every attempt has been made to ensure the accuracy of the floorplan contained here, measurements of doors, windows, rooms and any other items are approximate and no responsibility is taken for any error, omission or mis-statement. This plan is for illustrative purposes only and should be used as such by any rospective purchaser. The services, systems and appliances shown have not been tested and no guarantee as to their operations of the control of the properties o