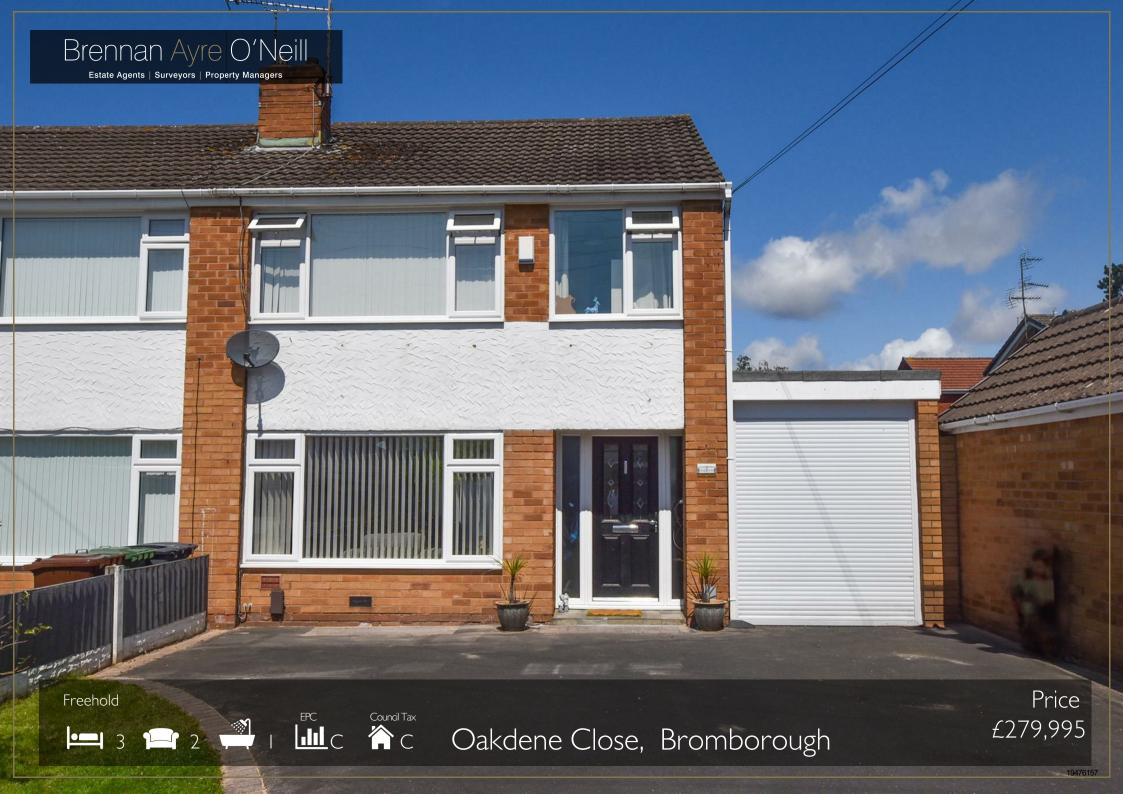

\*\*THIS MIGHT BE THE ONE\*\* An ever popular semi sitting on a generous plot offering spacious accommodation with a contemporary Navy kitchen which has been extended to the side, through lounge diner with French doors opening onto the garden. You will also find a stunning bathroom with a contemporary finish... ample parking, integral garage and sunny rear garden. Come and see for yourself.

Positioned on the right hand side of Oakdene Close with ample off road parking, shaped lawn to side and recess porch with upvc door opening into the hallway.

The hallway offers a contemporary decor finish with the kitchen ahead, reception rooms on the left and stairs to first floor on the right.