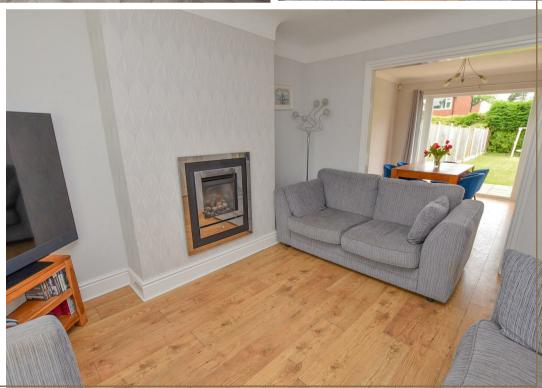

This property offers a through lounge diner with the lounge positioned at the front of the property with raised inset gas fire and square opening leading into the dining room with French doors opening onto the garden. Connecting door to the: