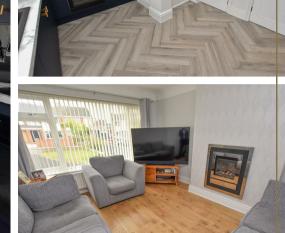

This property offers a through lounge diner with the lounge positioned at the front of the property with raised inset gas fire and square opening leading into the dining room with French doors opening onto the garden. Connecting door to the: