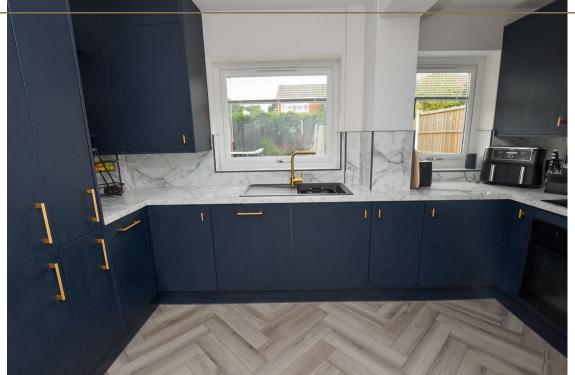

An extended kitchen offers a wide range of modern wall and base units finished in Navy with complimentary worktops, inset oven, hob and fridge / freezer and dish washer with a concealed wall mounted boiler and dual aspect over the garden. Under stairs storage and internal door into the garage.