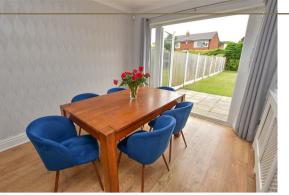

This property offers a through lounge diner with the lounge positioned at the front of the property with raised inset gas fire and square opening leading into the dining room with French doors opening onto the garden. Connecting door to the: