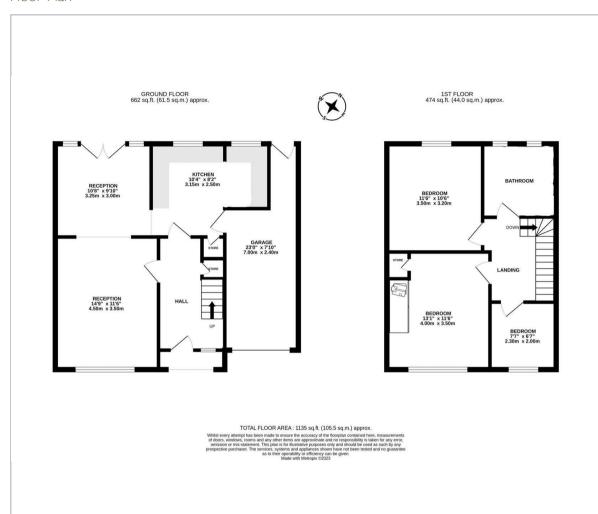

nto the garden. Connecting door to the:

An extended kitchen offers a wide range of modern wall and base units finished in Navy with complimentary worktops, inset oven, hob and fridge / freezer and dish washer with a concealed wall mounted boiler and dual aspect over the garden. Under stairs storage and internal door into the garage.

Making your way upstairs the landing providing access to all rooms.

3 Bedrooms in total, two of which are doubles and one single, the larger offers built in wardrobes.

Wow... a contemporary suite which includes bath with shower over, wash basin and WC complementary tiled walls and chrome fittings including a black towel rail.

Enjoying the Westerly aspect with patio area spanning the full width of the property, leading























## Floor Plan









## Viewing

Please contact our Brennan Ayre O'Neill - Bromborough Office on 0151 343 9060 if you wish to arrange a viewing appointment for this property or require further information.

These particulars, whilst believed to be accurate are set out as a general outline only for guidance and do not constitute any part of an offer or contract. Intending purchasers should not rely on them as statements of representation of fact, but must satisfy themselves by inspection or otherwise as to their accuracy. No person in this firms employment has the authority to make or give any representation or warranty in respect of the property.



12 High Street, Bromborough, Wirral, CH62 7HA Tel: 0151 343 9060 Email: Bromborough@b-a-o.com