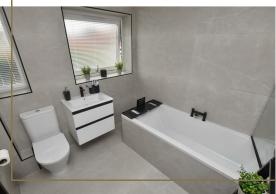

Making your way upstairs the landing providing access to all rooms.

3 Bedrooms in total, two of which are doubles and one single, the larger offers built in wardrobes.

Wow... a contemporary suite which includes bath with shower over, wash basin and WC complementary tiled walls and chrome fittings including a black towel rail.