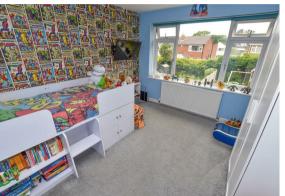

Making your way upstairs the landing providing access to all rooms.

3 Bedrooms in total, two of which are doubles and one single, the larger offers built in wardrobes.

Wow... a contemporary suite which includes bath with shower over, wash basin and WC complementary tiled walls and chrome fittings including a black towel rail.