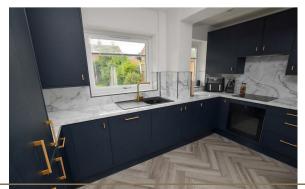

An extended kitchen offers a wide range of modern wall and base units finished in Navy with complimentary worktops, inset oven, hob and fridge / freezer and dish washer with a concealed wall mounted boiler and dual aspect over the garden. Under stairs storage and internal door into the garage.