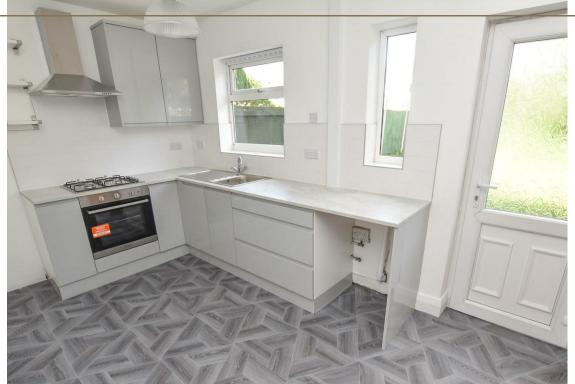

#### Breakfast Kitchen

Bright and spacious with aspect and door to the rear. The kitchen is new and offers a range of fitted wall and base units with contrasting work top and space for free standing appliances, inset oven, hob and sink. Walk in cupbaord under the stairs provides further storage and houses the electric meters. Finally off the kitchen you have the all important downstairs WC.