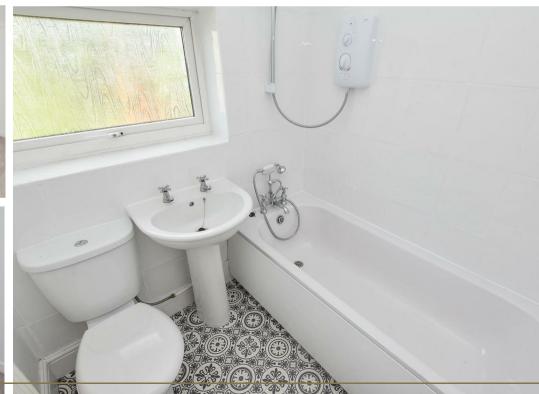

The bathroom offers a white suite which incorporates bath with shower over, wash basin and WC with part tiled walls.

Patio area to the immediate rear whilst the majority is laid to lawn with fenced boundaries, gate to the side and enjoying the Westerly