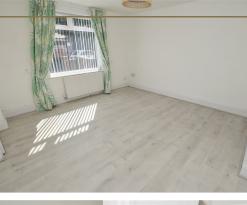

# Well Proportioned Rooms...

The lounge is positioned at the front of the property with large double glazed window which allows an abundance of natural light in, neutral decor and connecting door into the breakfast kitchen.

## Making your way upstairs

The landing provides access to all rooms which include 2 double bedrooms, the larger positioned at the front. Whilst the rear bedroom houses the concealed gas centra; heating boiler.