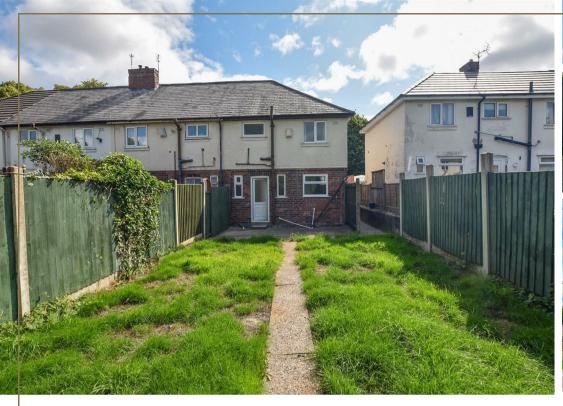

The bathroom offers a white suite which incorporates bath with shower over, wash basin and WC with part tiled walls.

Patio area to the immediate rear whilst the majority is laid to lawn with fenced boundaries, gate to the side and enjoying the Westerly

aspect. Please note there is a right of way across the rear of the property for access from the mid terrace properties.