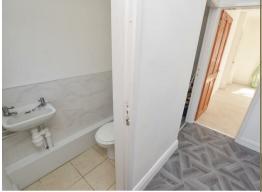

The bathroom offers a white suite which incorporates bath with shower over, wash basin and WC with part tiled walls.

Patio area to the immediate rear whilst the majority is laid to lawn with fenced boundaries, gate to the side and enjoying the Westerly