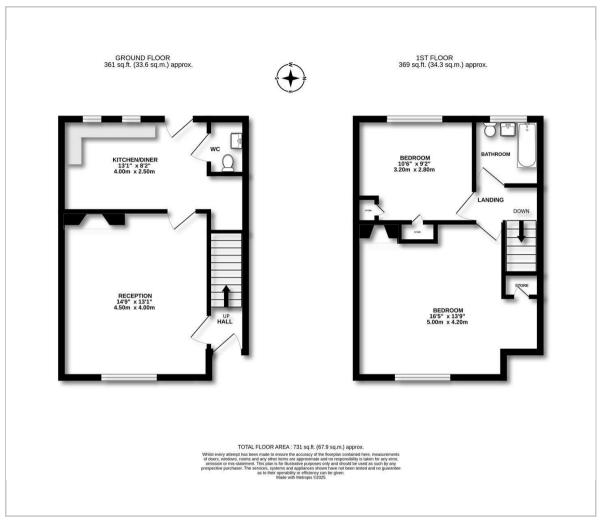

ven, hob and sink. Walk in cupbaord under the stairs provides further storage and houses the electric meters. Finally off the kitchen you have the all important downstairs WC.

## Making your way upstairs

The landing provides access to all rooms which include 2 double bedrooms, the larger positioned at the front. Whilst the rear bedroom houses the concealed gas centra; heating boiler.

The bathroom offers a white suite which incorporates bath with shower over, wash basin and WC with part tiled walls.

Patio area to the immediate rear whilst the majority is laid to lawn with fenced boundaries, gate to the side and enjoying the Westerly



















aspect. Please note there is a right of way across the rear of the property for access from the mid terrace properties.

### Floor Plan



# Viewing

Please contact our Brennan Ayre O'Neill - Bromborough Office on 0151 343 9060 if you wish to arrange a viewing appointment for this property or require further information.

These particulars, whilst believed to be accurate are set out as a general outline only for guidance and do not constitute any part of an offer or contract. Intending purchasers should not rely on them as statements of representation of fact, but must satisfy themselves by inspection or otherwise as to their accuracy. No person in this firms employment has the authority to make or give any representation or warranty in respect of the property.



12 High Street, Bromborough, Wirral, CH62 7HA Tel: 0151 343 9060 Email: Bromborough@b-a-o.com WWW.b-a-o.com