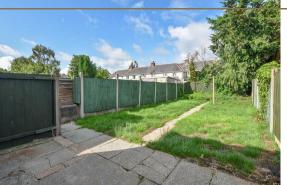

The bathroom offers a white suite which incorporates bath with shower over, wash basin and WC with part tiled walls.

Patio area to the immediate rear whilst the majority is laid to lawn with fenced boundaries, gate to the side and enjoying the Westerly

aspect. Please note there is a right of way across the rear of the property for access from the mid terrace properties.