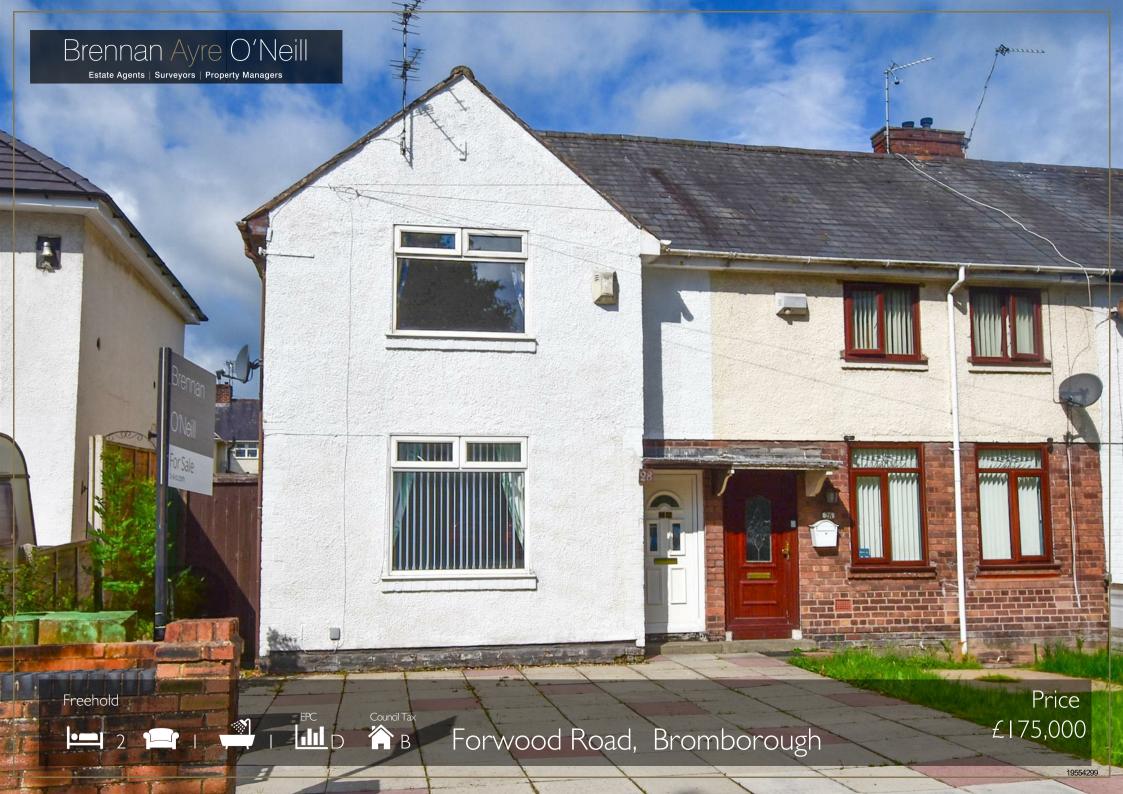

NO CHAIN ... attention buyers this property is MOVE IN READY and offers spacious lounge, a brand new fitted kitchen and a downstairs WC with white bathroom and 2 bedrooms upstairs. OFF ROAD PARKING at the front and WEST facing rear garden. Viewing advised

#### Location

Located within walking distance of local shops and transport links, the property forms the end of a row of terraced houses with off road parking and path leading to the front entrance with part glazed uPVC front door opening into the entrance hall with stairs to first floor and door to the reception space on the left.