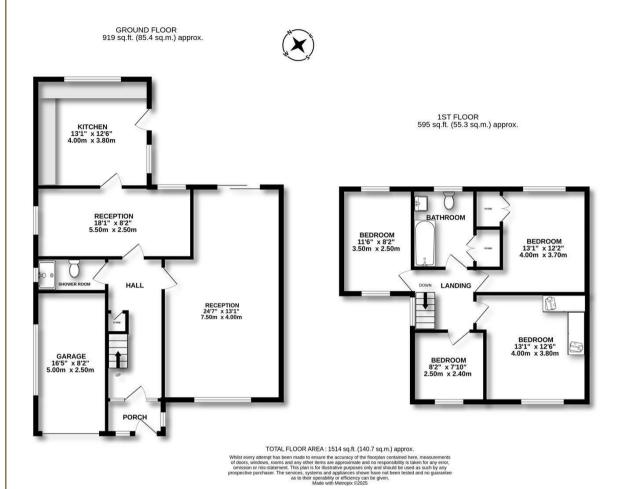

This impressive family home is located on Dibbinsdale Road ... the one with the stunning Acer! Setback from the road with parking, front garden and access to the side. The porch leads into the hallway which provides access to principle rooms including stairs to the first floor and the downstairs shower room with WC.

On the right you will find a large through lounge and diner with dual aspect and filled with natural light.

Making your way back through the hallway you have the central sitting / breakfast room with dual aspect and connecting door into the extended kitchen.

A great addition offering well proportioned accommodation offering a wide range of wall and base units with complimentary worktops and space for appliances and space for table and chairs. Filled with natural light and enjoying the aspect over the garden with door to side.

The first floor presents 4 bedrooms in total, three of which are doubles (two offering built in wardrobes) and a generous single.

The spacious family bathroom offers a a 3 piece suite with bath, wash basin and WC with tiled finish and built in cupbaord.

other for storage.

You will also find a single garage with up and over door to the front.