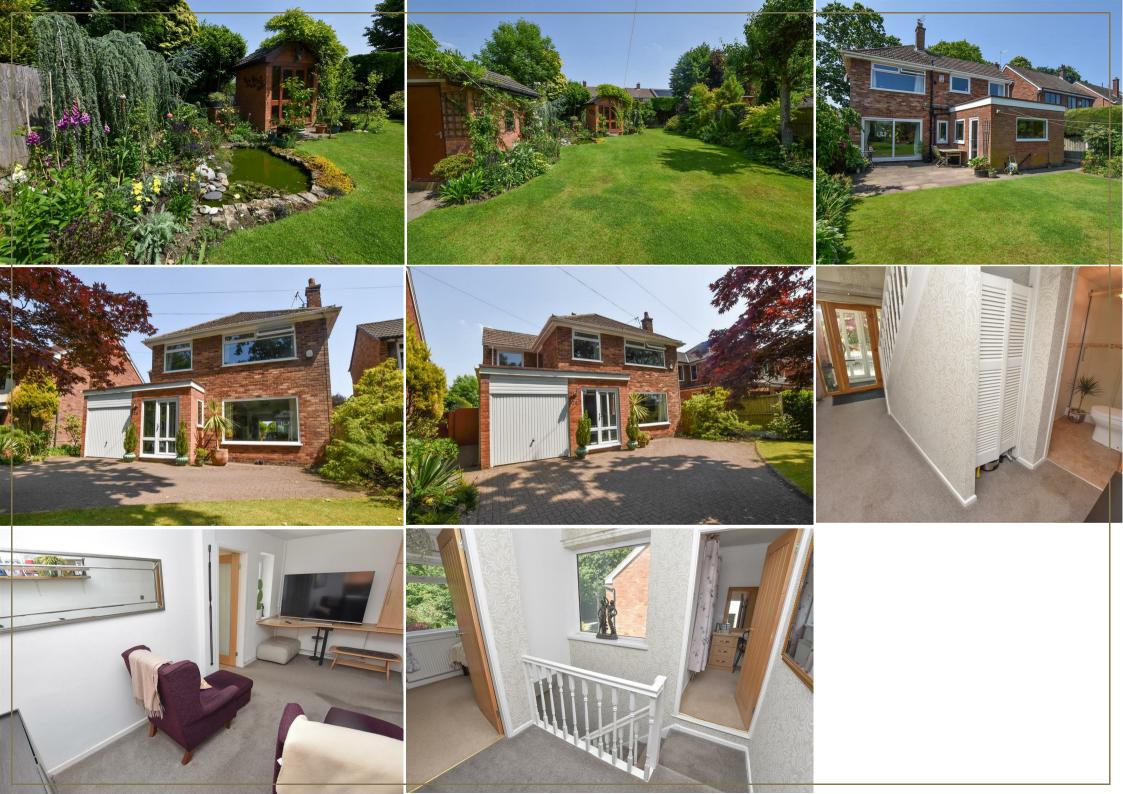

\*\*This is a DECEPTIVE DETCAHED family home\*\* Its time to STOP your search and view this property! The accommodation is spacious and offers flexibility with further potential if required. Benefitting from a kitchen extension to the rear and a number of extras. Pleasant gardens enjoying the Southerly aspect to the rear ... Viewing advised to appreciate what's on offer.

This impressive family home is located on Dibbinsdale Road ... the one with the stunning Acer! Setback from the road with parking, front garden and access to the side. The porch leads into the hallway which provides access to principle rooms including stairs to the first floor and the downstairs shower room with WC.

On the right you will find a large through lounge and diner with dual aspect and filled with natural light.

Making your way back through the hallway you have the central sitting / breakfast room with dual aspect and connecting door into the extended kitchen.

A great addition offering well proportioned accommodation offering a wide range of wall and base units with complimentary worktops and space for appliances and space for table and chairs. Filled with natural light and enjoying the aspect over the garden with door to side.

The first floor presents 4 bedrooms in total, three of which are doubles (two offering built in wardrobes) and a generous single.

The spacious family bathroom offers a a 3 piece suite with bath, wash basin and WC with tiled finish and built in cupbaord.

The garden is the icing on the cake! Enjoying the Southerly aspect offering a patio area to the immediate rear whilst the majority is laid to lawn with mature boarders, pond and  $2\times$  brick built structures, one used as a garden room and the

other for storage.

You will also find a single garage with up and over door to the front.