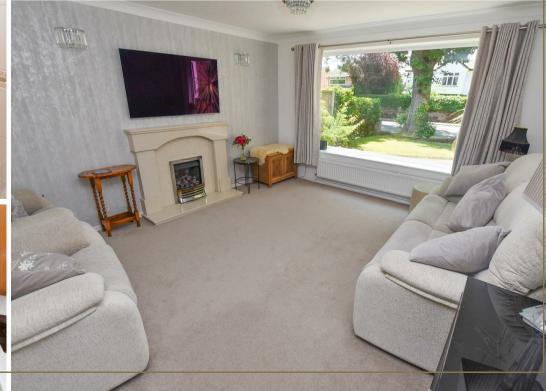

On the right you will find a large through lounge and diner with dual aspect and filled with natural light.

Making your way back through the hallway you have the central sitting / breakfast room with dual aspect and connecting door into the extended kitchen.