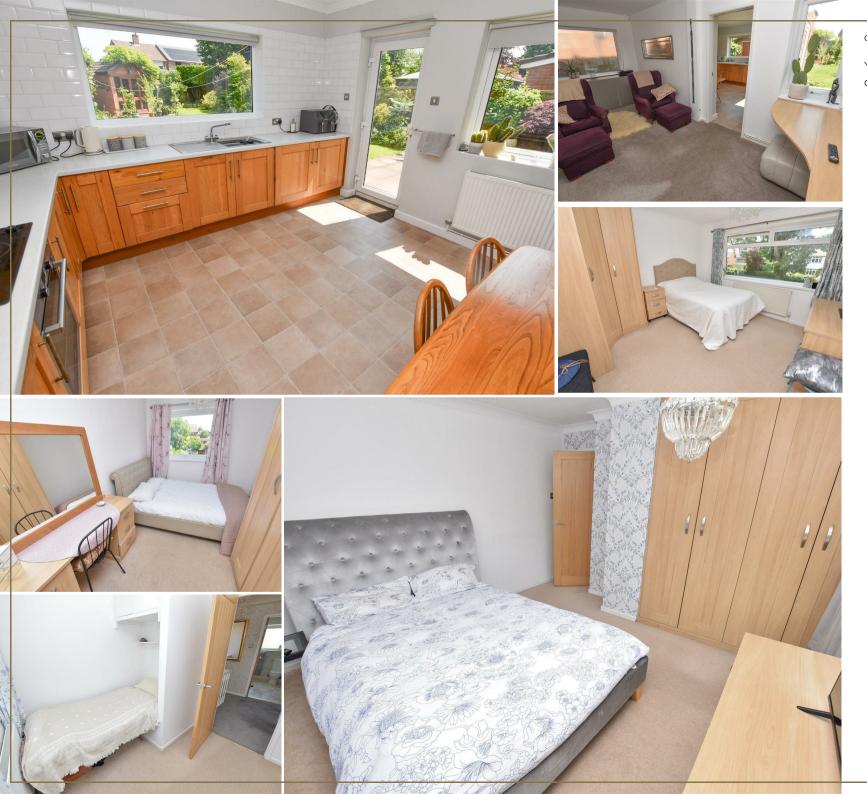

A great addition offering well proportioned accommodation offering a wide range of wall and base units with complimentary worktops and space for appliances and space for table and chairs. Filled with natural light and enjoying the aspect over the garden with door to side.

The first floor presents 4 bedrooms in total, three of which are doubles (two offering built in wardrobes) and a generous single.

The spacious family bathroom offers a a 3 piece suite with bath, wash basin and WC with tiled finish and built in cupbaord.