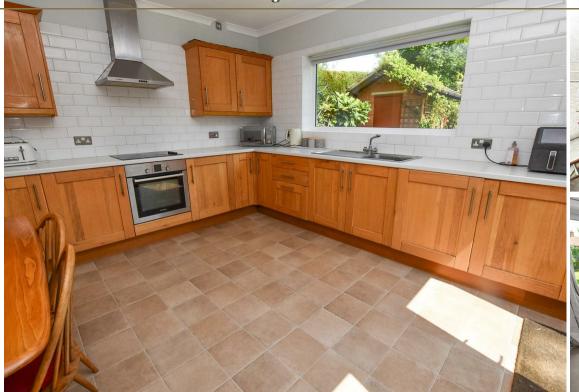

On the right you will find a large through lounge and diner with dual aspect and filled with natural light.

Making your way back through the hallway you have the central sitting / breakfast room with dual aspect and connecting door into the extended kitchen.

A great addition offering well proportioned accommodation offering a wide range of wall and base units with complimentary worktops and space for appliances and space for table and chairs. Filled with natural light and enjoying the aspect over the garden with door to side.