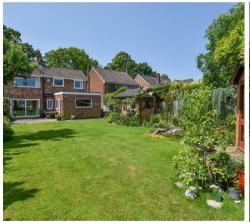

The garden is the icing on the cake! Enjoying the Southerly aspect offering a patio area to the immediate rear whilst the majority is laid to lawn with mature boarders, pond and  $2\times$  brick built structures, one used as a garden room and the

other for storage.

You will also find a single garage with up and over door to the front.