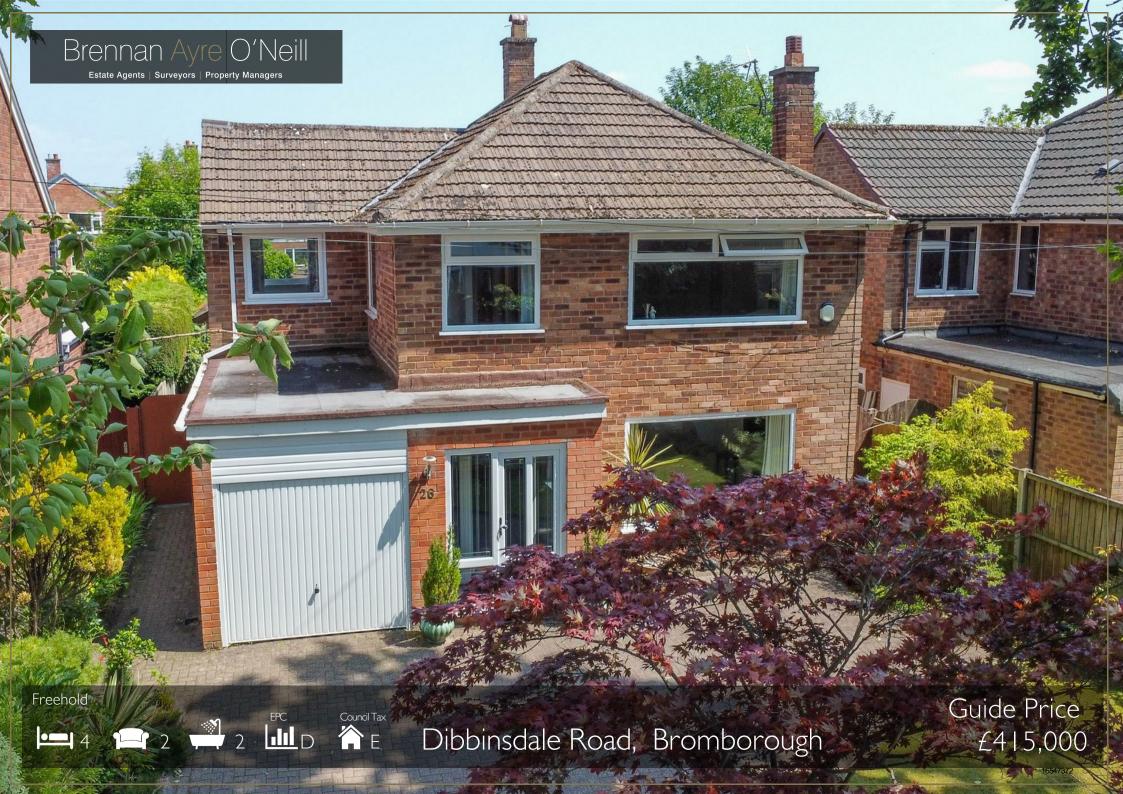

\*\*This is a DECEPTIVE DETCAHED family home\*\* Its time to STOP your search and view this property! The accommodation is spacious and offers flexibility with further potential if required. Benefitting from a kitchen extension to the rear and a number of extras. Pleasant gardens enjoying the Southerly aspect to the rear ... Viewing advised to appreciate what's on offer.

This impressive family home is located on Dibbinsdale Road ... the one with the stunning Acer! Setback from the road with parking, front garden and access to the side. The porch leads into the hallway which provides access to principle rooms including stairs to the first floor and the downstairs shower room with WC.