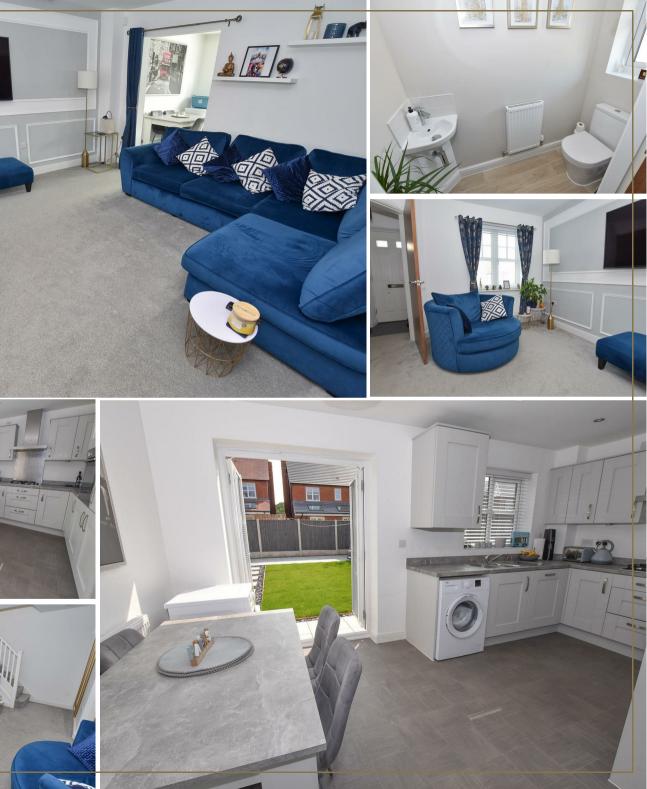

This property can be found on the left hand side of Tellets Hey with off road parking for 2 cars, path leading to the front entrance and access to the side.

From the hallway we have the all important downstairs WC on the right, and connecting door into the well proportioned living room with aspect to the front, stairs to first floor and open to the dining kitchen.

A great space, spanning the full width of the property enjoying the rear aspect over the garden with French doors off the dining area on the left whilst the kitchen is on the right offering a range of fitted wall and base units incorporating cupboards and drawers finished in Grey with inset appliances, contrasting worktops, inset sink below a window overlooking the garden and concealed boiler.

A spacious landing provides access to principle rooms and storage.

3 generous bedrooms in total with the larger benefitting from the en-suite shower room.

The bathroom offers a 3 piece suite with WC, wash basin and bath with shower above, chrome fittings and part tiled walls.