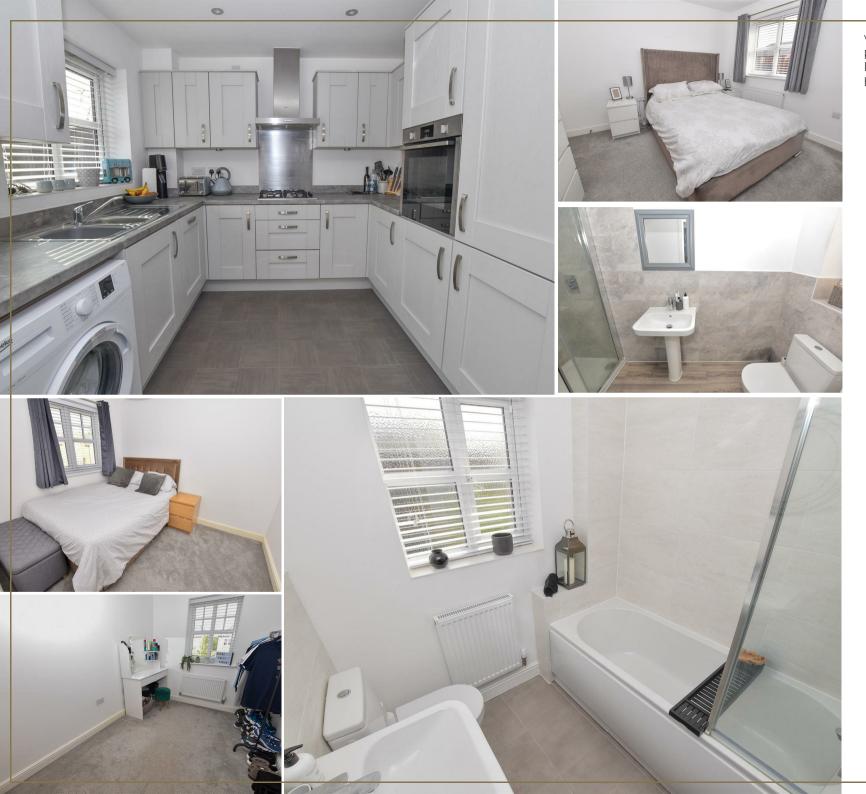

This property can be found on the left hand side of Tellets Hey with off road parking for 2 cars, path leading to the front entrance and access to the side.

From the hallway we have the all important downstairs WC on the right, and connecting door into the well proportioned living room with aspect to the front, stairs to first floor and open to the dining kitchen.

A great space, spanning the full width of the property enjoying the rear aspect over the garden with French doors off the dining area on the left whilst the kitchen is on the right offering a range of fitted wall and base units incorporating cupboards and drawers finished in Grey with inset appliances, contrasting worktops, inset sink below a window overlooking the garden and concealed boiler.

A spacious landing provides access to principle rooms and storage.

3 generous bedrooms in total with the larger benefitting from the en-suite shower room.

The bathroom offers a 3 piece suite with WC, wash basin and bath with shower above, chrome fittings and part tiled walls.