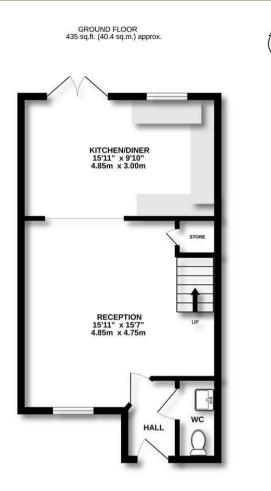

This property can be found on the left hand side of Tellets Hey with off road parking for 2 cars, path leading to the front entrance and access to the side.

From the hallway we have the all important downstairs WC on the right, and connecting door into the well proportioned living room with aspect to the front, stairs to first floor and open to the dining kitchen.

A great space, spanning the full width of the property enjoying the rear aspect over the garden with French doors off the dining area on the left whilst the kitchen is on the right offering a range of fitted wall and base units incorporating cupboards and drawers finished in Grey with inset appliances, contrasting worktops, inset sink below a window overlooking the garden and concealed boiler.