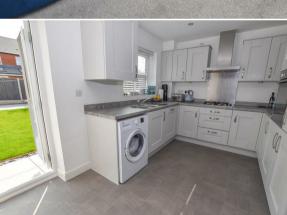

A great space, spanning the full width of the property enjoying the rear aspect over the garden with French doors off the dining area on the left whilst the kitchen is on the right offering a range of fitted wall and base units incorporating cupboards and drawers finished in Grey with inset appliances, contrasting worktops, inset sink below a window overlooking the garden and concealed boiler.