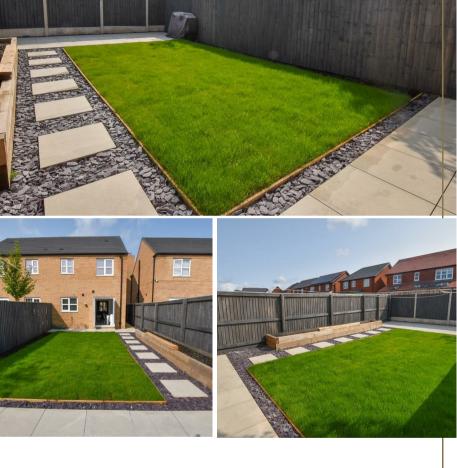

Wow. The rear garden has been recently landscaped and presents a lovely well thought through space which becomes an extension of the living space. Patio area to the immediate rear

whilst the majority is laid to lawn with raised planter on the left whilst a stepping stone path leads to another patio area with fence boundaries and gated access to the side.