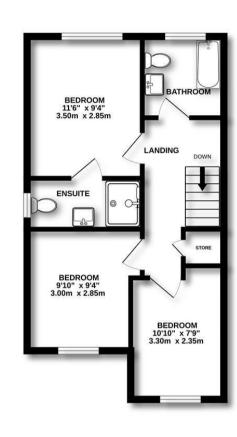

A spacious landing provides access to principle rooms and storage.

3 generous bedrooms in total with the larger benefitting from the en-suite shower room.

The bathroom offers a 3 piece suite with WC, wash basin and bath with shower above, chrome fittings and part tiled walls.

1ST FLOOR 435 sq.ft. (40.5 sq.m.) approx.

TOTAL FLOOR AREA : 871 sq.ft. (80.9 sq.m.) approx. Whild every stilling this been made to most the second of the flow of the second of th