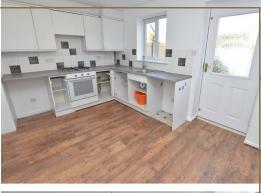

This property will need a scheme of upgrading but does offer a blank canvas for the new owner having been recently decorated throughout with new flooring upstairs.

To the front you have off road parking with open aspect over fields. A stepped threshold opens into the hallway with the stairs ahead and connecting door into the well proportioned living room on the left which enjoys the aspect to the front with connecting door into the breakfast kitchen. A great space, spanning the full width of the property enjoying the rear aspect over the garden. This is an area which will benefit from re-modelling.