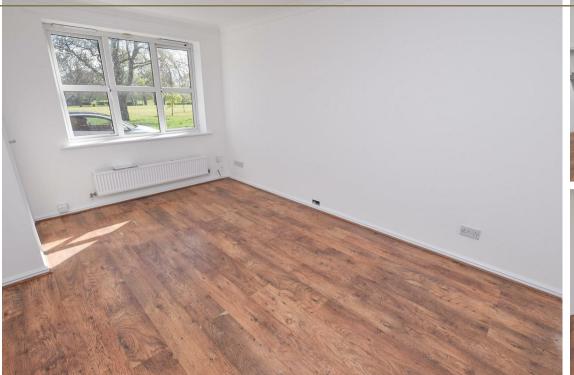

This property will need a scheme of upgrading but does offer a blank canvas for the new owner having been recently decorated throughout with new flooring upstairs.

To the front you have off road parking with open aspect over fields. A stepped threshold opens into the hallway with the stairs ahead and connecting door into the well proportioned living room on the left which enjoys the aspect to the front with connecting door into the breakfast kitchen. A great space, spanning the full width of the property enjoying the rear aspect over the garden. This is an area which will benefit from re-modelling.