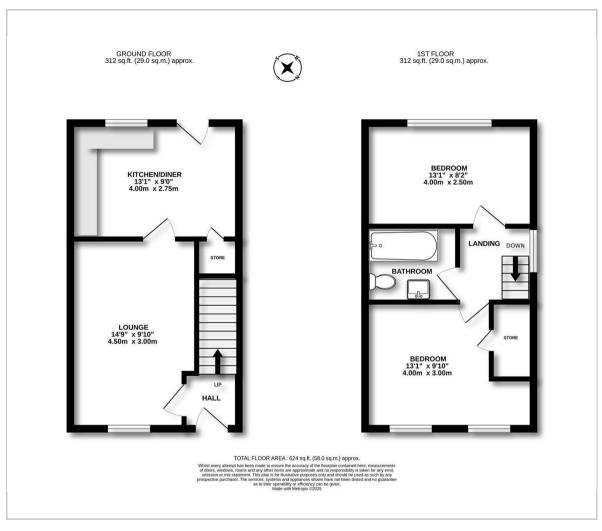

ver fields. A stepped threshold opens into the hallway with the stairs ahead and connecting door into the well proportioned living room on the left which enjoys the aspect to the front with connecting door into the breakfast kitchen. A great space, spanning the full width of the property enjoying the rear aspect over the garden. This is an area which will benefit from re-modelling.

Making your way upstairs the landing provides access to principle rooms including 2 bedrooms (larger with a range of built in wardrobes and side cabinets) and the white family bathroom.

Lots of potential here too! Outside you will find a good size garden with a patio area to the immediate rear, stone finish and fence boundaries with gated access to the side.

Tenure Leasehold



















## Floor Plan



## Viewing

Please contact our Brennan Ayre O'Neill - Bromborough Office on 0151 343 9060 if you wish to arrange a viewing appointment for this property or require further information.

These particulars, whilst believed to be accurate are set out as a general outline only for guidance and do not constitute any part of an offer or contract. Intending purchasers should not rely on them as statements of representation of fact, but must satisfy themselves by inspection or otherwise as to their accuracy. No person in this firms employment has the authority to make or give any representation or warranty in respect of the property.



12 High Street, Bromborough, Wirral, CH62 7HA
Tel: 0151 343 9060
Email: Bromborough@b-a-o.com

WWW.b-a-o.com