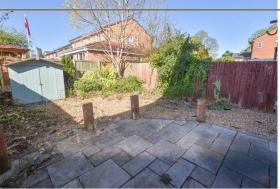

Making your way upstairs the landing provides access to principle rooms including 2 bedrooms (larger with a range of built in wardrobes and side cabinets) and the white family bathroom.

Lots of potential here too! Outside you will find a good size garden with a patio area to the immediate rear, stone finish and fence boundaries with gated access to the side.