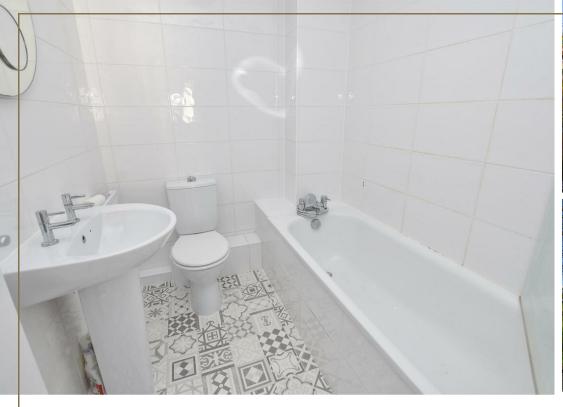

Making your way upstairs the landing provides access to principle rooms including 2 bedrooms (larger with a range of built in wardrobes and side cabinets) and the white family bathroom.

Lots of potential here too! Outside you will find a good size garden with a patio area to the immediate rear, stone finish and fence boundaries with gated access to the side.