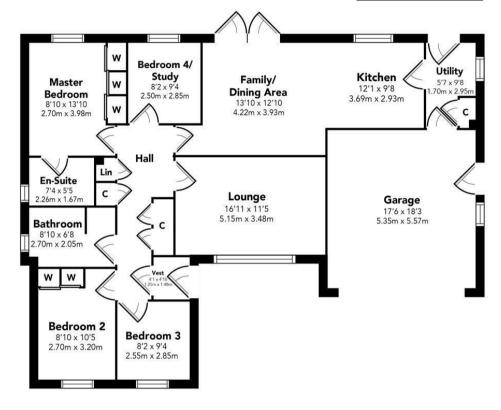

The property is entered into an vestibule with door leading into the central hallway with loft access and three storage cupboards. The lounge provides space for a range of furniture. There is a large open-plan kitchen/dining/family room with patio doors out into the rear garden and access into a utility room where this is direct access into the double garage. There are four bedrooms in total with the master bedroom also boasting an en-suite shower room and completing the accommodation is a bathroom including a separate shower cubicle.

Floorplans are indicative only - not to scale

Produced by Plush Plans Ltd ♠