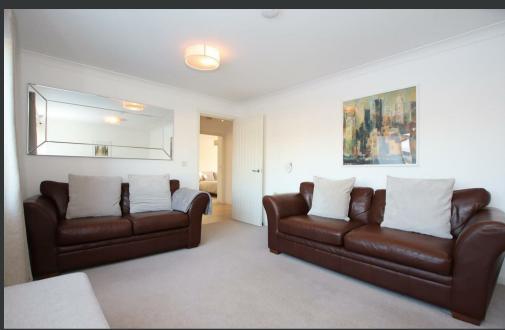

The property is entered into an vestibule with door leading into the central hallway with loft access and three storage cupboards. The lounge provides space for a range of furniture. There is a large open-plan kitchen/dining/family room with patio doors out into the rear garden and access into a utility room where this is direct access into the double garage. There are four bedrooms in total with the master bedroom also boasting an en-suite shower room and completing the accommodation is a bathroom including a separate shower cubicle.