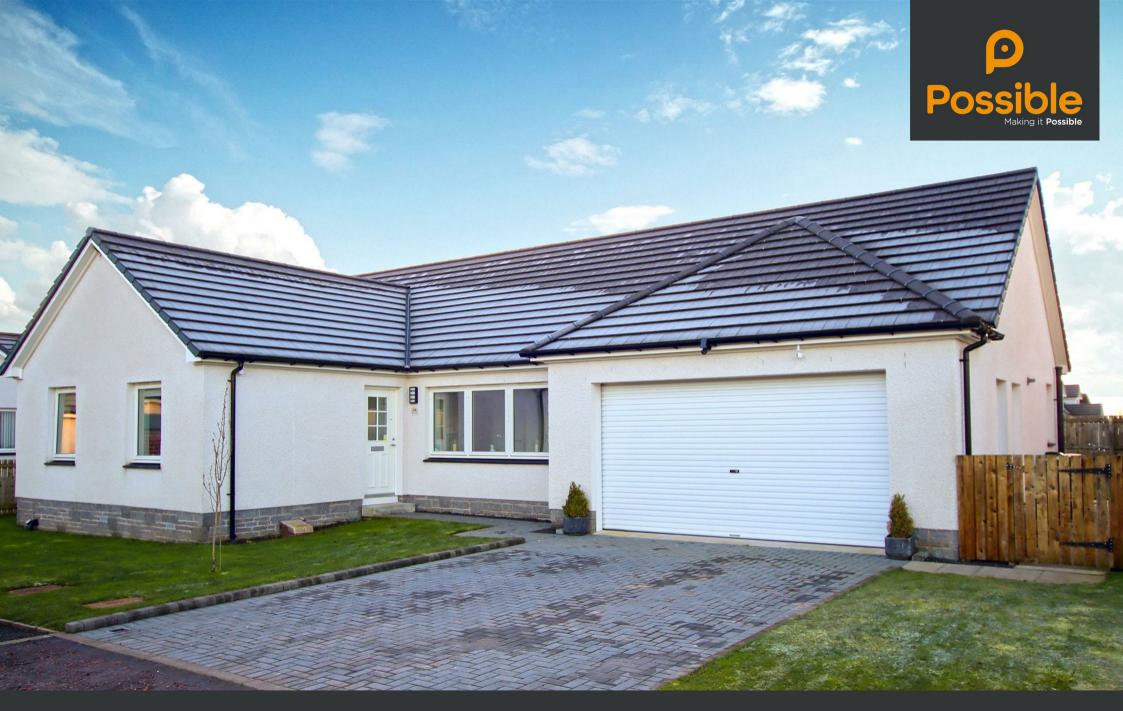

#### \*\*CLOSING DATE SET - WEDNESDAY 20TH JAN @12NOON\*\*

This is a beautifully appointed 4 bedroom bungalow built by highly regarded local builders A&J Stephen. The sense of light and space is immediate upon entering into the lovely central hallway and the generously proportioned accommodation is further complimented by very good storage space. Being position towards the end of a sought-after cul-de-sac, it benefits from a heightened degree of privacy which also makes the south-facing rear garden a great place to relax and a real suntrap.

To the front there is an area of lawn and double width drive leading to the double garage equipped with power and lighting. The generous, fence-enclosed garden to the rear is very private and is also predominantly laid with lawn.