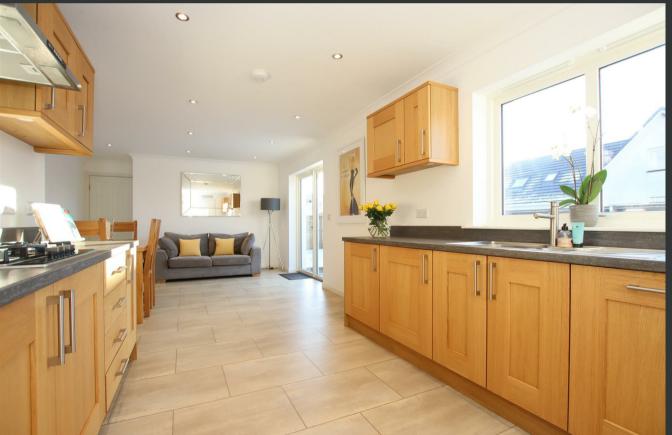

The property is entered into an vestibule with door leading into the central hallway with loft access and three storage cupboards. The lounge provides space for a range of furniture. There is a large open-plan kitchen/dining/family room with patio doors out into the rear garden and access into a utility room where this is direct access into the double garage. There are four bedrooms in total with the master bedroom also boasting an en-suite shower room and completing the accommodation is a bathroom including a separate shower cubicle.