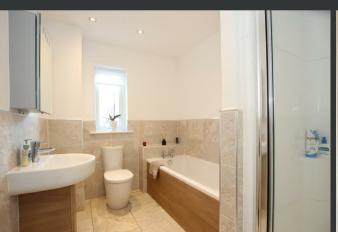

The property is entered into an vestibule with door leading into the central hallway with loft access and three storage cupboards. The lounge provides space for a range of furniture. There is a large open-plan kitchen/dining/family room with patio doors out into the rear garden and access into a utility room where this is direct access into the double garage. There are four bedrooms in total with the master bedroom also boasting an en-suite shower room and completing the accommodation is a bathroom including a separate shower cubicle.