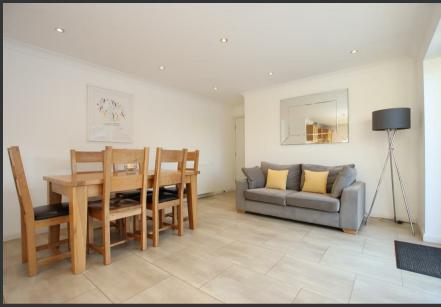

The property is entered into an vestibule with door leading into the central hallway with loft access and three storage cupboards. The lounge provides space for a range of furniture. There is a large open-plan kitchen/dining/family room with patio doors out into the rear garden and access into a utility room where this is direct access into the double garage. There are four bedrooms in total with the master bedroom also boasting an en-suite shower room and completing the accommodation is a bathroom including a separate shower cubicle.