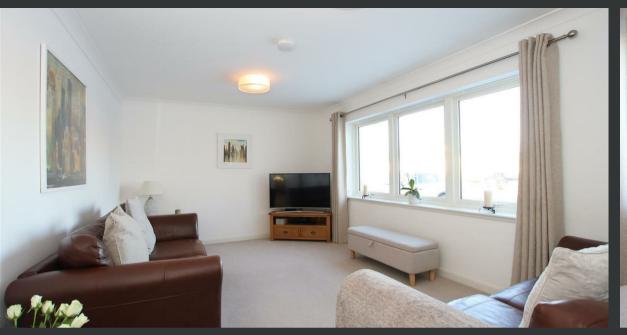

The property is entered into an vestibule with door leading into the central hallway with loft access and three storage cupboards. The lounge provides space for a range of furniture. There is a large open-plan kitchen/dining/family room with patio doors out into the rear garden and access into a utility room where this is direct access into the double garage. There are four bedrooms in total with the master bedroom also boasting an en-suite shower room and completing the accommodation is a bathroom including a separate shower cubicle.