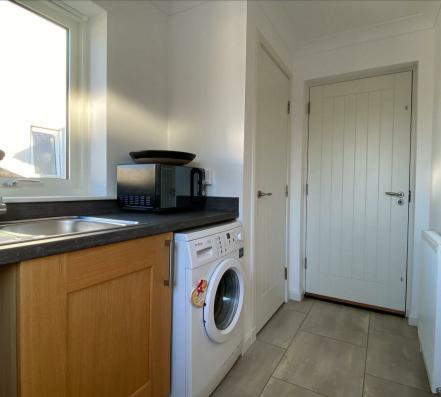

The property is entered into an vestibule with door leading into the central hallway with loft access and three storage cupboards. The lounge provides space for a range of furniture. There is a large open-plan kitchen/dining/family room with patio doors out into the rear garden and access into a utility room where this is direct access into the double garage. There are four bedrooms in total with the master bedroom also boasting an en-suite shower room and completing the accommodation is a bathroom including a separate shower cubicle.