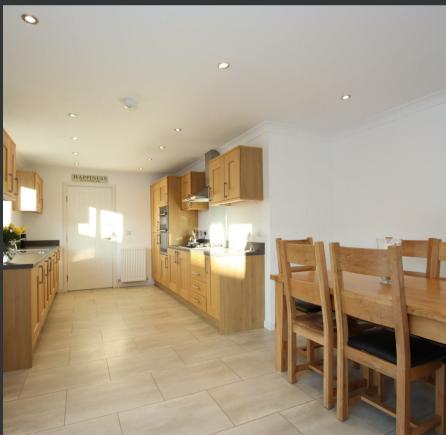

The property is entered into an vestibule with door leading into the central hallway with loft access and three storage cupboards. The lounge provides space for a range of furniture. There is a large open-plan kitchen/dining/family room with patio doors out into the rear garden and access into a utility room where this is direct access into the double garage. There are four bedrooms in total with the master bedroom also boasting an en-suite shower room and completing the accommodation is a bathroom including a separate shower cubicle.