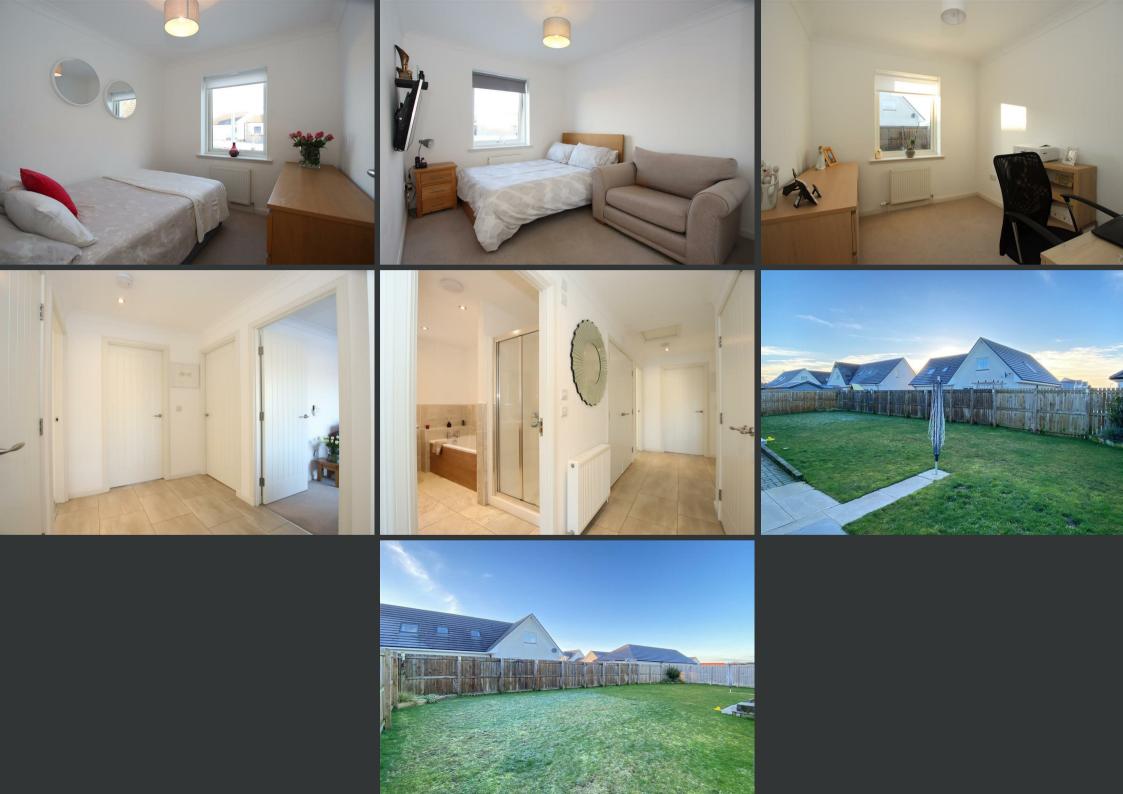

The property is entered into an vestibule with door leading into the central hallway with loft access and three storage cupboards. The lounge provides space for a range of furniture. There is a large open-plan kitchen/dining/family room with patio doors out into the rear garden and access into a utility room where this is direct access into the double garage. There are four bedrooms in total with the master bedroom also boasting an en-suite shower room and completing the accommodation is a bathroom including a separate shower cubicle.

To the front there is an area of lawn and double width drive leading to the double garage equipped with power and lighting. The generous, fence-enclosed garden to the rear is very private and is also predominantly laid with lawn.