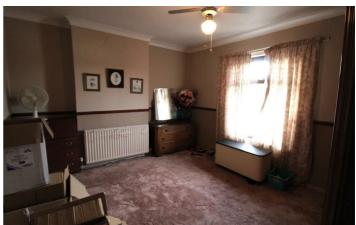

#### Bedroom One

12'7" x 10'10" (3.86 x 3.32) A double glazed window overlooks the front aspect. Radiator.

#### Bedroom Two

12'5" x 8'2" (3.81 x 2.51) A double glazed window overlooks the rear aspect. Radiator. Door to storage cupboard.