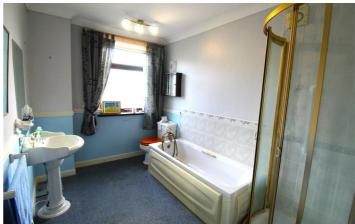

# Bathroom

11<sup>'7"</sup> x 7<sup>'</sup>2" (3.54 x 2.20) A double glazed window overlooks the rear aspect. Fitted

- TWO GOOD SIZED RECEPTION ROOMS
- TWO BIG BEDROOMS
- CLOSE TO LOCAL AMENITIES

with a suite comprising bath, shower cubicle, low level W.C and wash hand basin. Partly tiled walls and radiator.