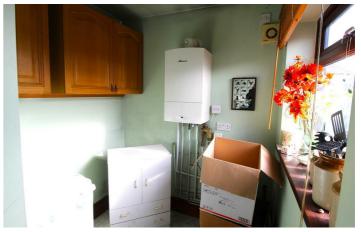

## Utility Room

6'0" x 5'4" (1.85 x 1.65) A double glazed window to the side aspect. Fitted with a range of wall storage units and wall mounted combi boiler.