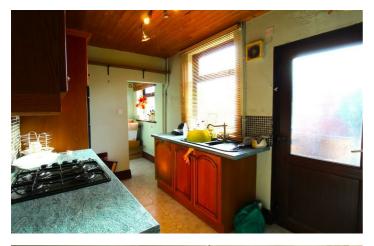

#### Kitchen

11'11" x 7'1" (3.65 x 2.18) A double glazed window and door to the side aspect. Fitted with a range of wall and base storage units with inset sink and side drainer. Co ordinating work surface areas and partly tiled walls. Gas hob and electric oven. Space for fridge/freezer. Radiator and dishwasher.