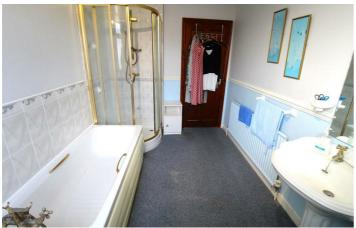

# Bathroom

11<sup>'7"</sup> x 7<sup>'</sup>2" (3.54 x 2.20) A double glazed window overlooks the rear aspect. Fitted

- TWO GOOD SIZED RECEPTION ROOMS
- TWO BIG BEDROOMS
- CLOSE TO LOCAL AMENITIES

with a suite comprising bath, shower cubicle, low level W.C and wash hand basin. Partly tiled walls and radiator.