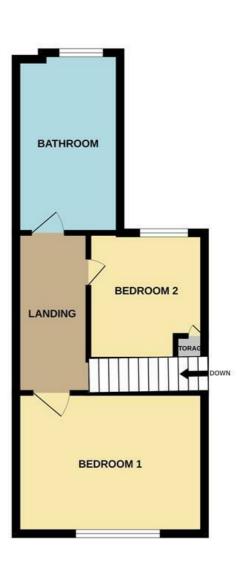

## FIRST FLOOR

#### Landing

16'2" x 2'9" (4.93 x 0.85) Stairs from the ground floor and loft access hatch.

#### Bedroom One

12'7" x 10'10" (3.86 x 3.32) A double glazed window overlooks the front aspect. Radiator.

#### Bedroom Two

12'5" x 8'2" (3.81 x 2.51) A double glazed window overlooks the rear aspect. Radiator. Door to storage cupboard.

# Bathroom

11<sup>'7"</sup> x 7<sup>'</sup>2" (3.54 x 2.20) A double glazed window overlooks the rear aspect. Fitted

- TWO GOOD SIZED RECEPTION ROOMS
- TWO BIG BEDROOMS
- CLOSE TO LOCAL AMENITIES

with a suite comprising bath, shower cubicle, low level W.C and wash hand basin. Partly tiled walls and radiator.

# Floor Plan

GROUND FLOOR UTILITY ROOM KITCHEN SITTING ROOM LOUNGE ITRANCE HAI

Whils every attempt has been made to ensure the accuracy of the flooplan contained here, measurements of doors, whows, rooms and any other items are approximate and no responsibility is taken for any error, omission or mis-statement. This plan is for illustrative purposes only and should be used as such by any prospective purchaser. The services, systems and appliances shown have not been tested and no guarantee as to their operability or efficiency can be given. Made with Metronix C2023