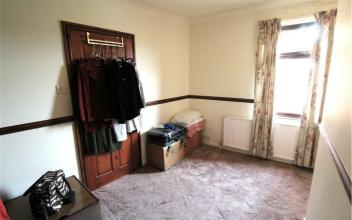

#### Bedroom One

12'7" x 10'10" (3.86 x 3.32) A double glazed window overlooks the front aspect. Radiator.

#### Bedroom Two

12'5" x 8'2" (3.81 x 2.51) A double glazed window overlooks the rear aspect. Radiator. Door to storage cupboard.