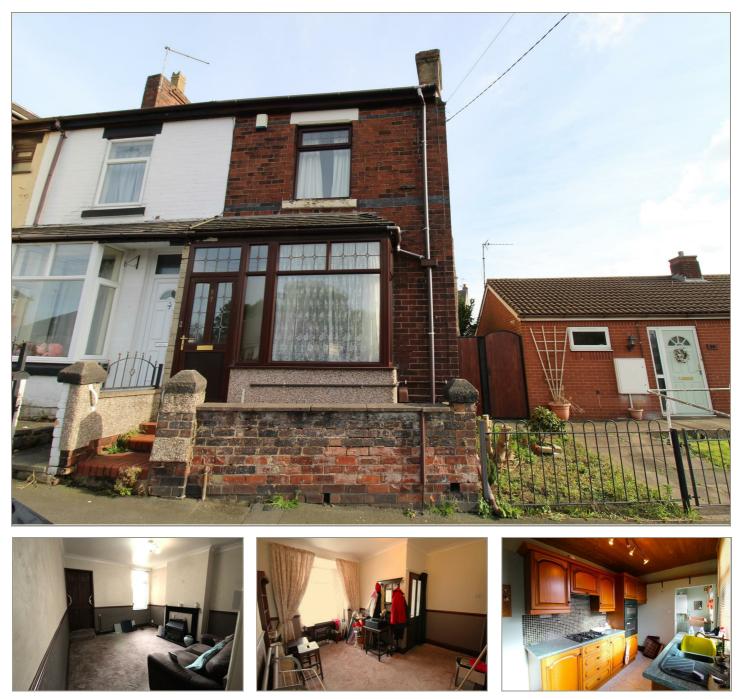

# 87 Wilding Road Ball Green, Stoke-On-Trent, ST6 8BQ

Read all about it! Read all about it! This two bed END TERRACE property in the popular area of Ball Green is up for sale!!! Don't let this breaking news pass you by! Ideal first time buyer home or investor property. Spacious throughout, the property comprises of a lounge, kitchen, utility, two big bedrooms and a contemporary large bathroom. Externally, there is a paved forecourt to the front and a fully enclosed rear garden. Don't let this property become old news, because I can guarantee you will be disappointed, SOLD WITH NO UPWARD CHAIN. Call today to book a viewing.

# 87 Wilding Road Ball Green, Stoke-On-Trent, ST6 8BQ

- SPACIOUS END TERRACED PROPERTY
- FITTED KITCHEN
- LARGE FAMILY BATHROOM
- SOLD WITH NO UPWARD CHAIN

#### Lounge

13<sup>'</sup>3" × 11<sup>'</sup>8" (4.04 × 3.58) Double glazed bay window to the front aspect. Radiator.

#### Sitting Room

16'0" x 12'4" (4.88 x 3.76) A double glazed window overlooks the rear aspect. Door to under-stair storage. Gas fire and radiator.

#### Kitchen

11'11" x 7'1" (3.65 x 2.18) A double glazed window and door to the side aspect. Fitted with a range of wall and base storage units with inset sink and side drainer. Co ordinating work surface areas and partly tiled walls. Gas hob and electric oven. Space for fridge/freezer. Radiator and dishwasher.

## EXTERIOR

To the front of the property there is a paved forecourt. To the rear there is an enclosed low maintenance paved garden.