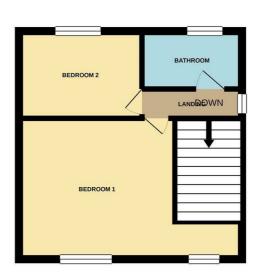

## First Floor Landing

side aspect. Loft access hatch.

### Bedroom One

14'0" x 13'1" (4.27 x 4.00)

Two double glazed window overlook the front aspect. Built in wardrobes and Garage radiator.

## Bedroom Two

9'4" x 8'3" (2.85 x 2.53)

A double glazed window overlooks the rear aspect. Radiator.

6'2" x 5'4" (1.90 x 1.63)

A double glazed window overlooks the

level W.C and wash hand basin. Partly

14'2" x 8'0" (4.32 x 2.44)

A detached garage with up and over door. Power and side window.

GROUND FLOOR 1ST FLOOR

Whilst every attempt has been made to ensure the accuracy of the floorplan contained here, measurements of doors, windows, rooms and any other items are approximate and no responsibility is taken for any error, omission or mis-statement. This plan is for illustrative purposes only and should be used as such by any prospective purchaser. The services, systems and appliances shown have not been tested and no guarante as to the friction of can be gift-filted properability or efficiency can be given.