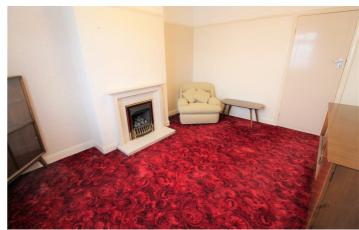

## Lounge

12<sup>'</sup>11" × 10<sup>'</sup>9" (3.95 × 3.30)

A double glazed window overlooks the front aspect. Fireplace housing gas fire. Television point and radiator.