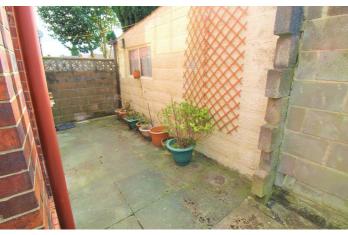

## **EXTERIOR**

gas fire. Under stairs storage cupboard rear aspect. Fitted with a suite

and two fitted storage cupboards. Tiled comprising bath with shower over, low

The front of the property offers a small A double glazed window overlooks the paved yard. The rear offers an enclosed low maintenance paved courtyard. Door to storage cupboard and door to outside toilet also housing boiler.