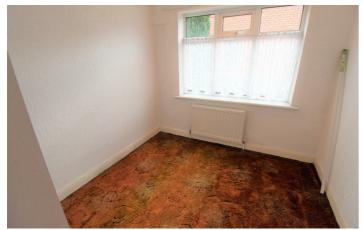

## Bedroom Two

9'4" x 8'3" (2.85 x 2.53)

A double glazed window overlooks the rear aspect. Radiator.

6'2" x 5'4" (1.90 x 1.63)

A double glazed window overlooks the