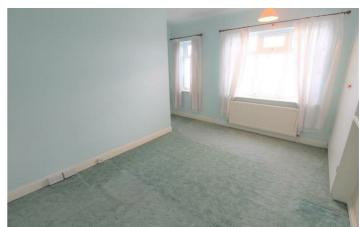

## Lounge

12<sup>'</sup>11" × 10<sup>'</sup>9" (3.95 × 3.30)

A double glazed window overlooks the front aspect. Fireplace housing gas fire. Television point and radiator.