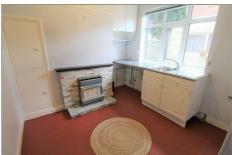

#### Kitchen

12'9" x 9'3" (3.90 x 2.84)

Two double glazed windows overlook the side and rear aspect. Fitted with a range of wall and base storage units with inset stainless steel sink unit and side drainer. Coordinating work surface areas. Gas cooker point. Space Bathroom for fridge/freezer and plumbing for washing machine. Fireplace housing