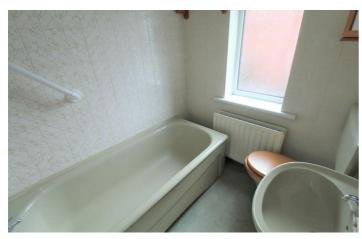

## **EXTERIOR**

gas fire. Under stairs storage cupboard rear aspect. Fitted with a suite

and two fitted storage cupboards. Tiled comprising bath with shower over, low

The front of the property offers a small A double glazed window overlooks the paved yard. The rear offers an enclosed low maintenance paved courtyard. Door to storage cupboard and door to outside toilet also housing boiler.

level W.C and wash hand basin. Partly

14'2" x 8'0" (4.32 x 2.44)

A detached garage with up and over door. Power and side window.

GROUND FLOOR 1ST FLOOR

Whilst every attempt has been made to ensure the accuracy of the floorplan contained here, measurements of doors, windows, rooms and any other items are approximate and no responsibility is taken for any error, omission or mis-statement. This plan is for illustrative purposes only and should be used as such by any prospective purchaser. The services, systems and appliances shown have not been tested and no guarante as to the friction of can be gift-filted properability or efficiency can be given.

tiled walls and radiator.