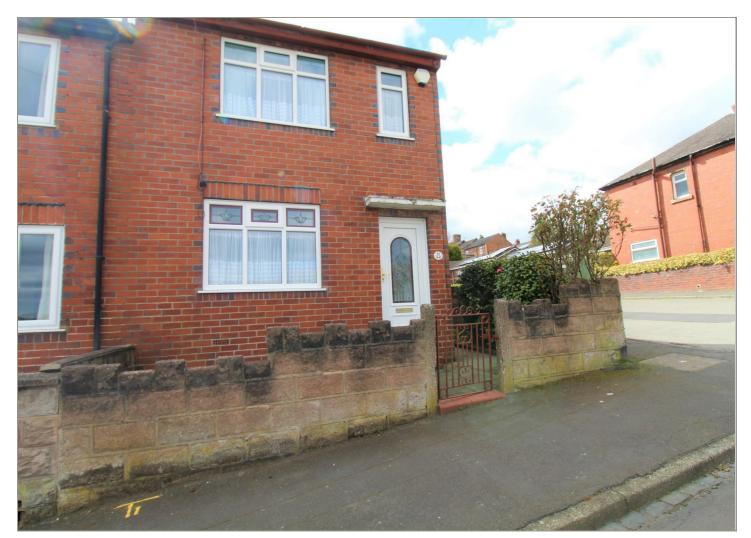

17 Oak Street Birches Head, Stoke-On-Trent, ST1 2NW

One, two, three, lets plant a tree! The mighty OAK big and strong, with the deepest of roots I am not wrong! Plant the little acorn and watch it grow, its time to start your roots here at this delightful semi detached property on OAK Street! Located in the popular area of Birches Head and sold with no upward chain the accommodation comprises lounge, kitchen, two bedrooms and bathroom. Externally there is a rear courtyard and garage for parking. Its time to watch it grow into your new home, call today to book a viewing.

# 17 Oak Street

## Birches Head, Stoke-On-Trent, ST1 2NW

- SEMI DETACHED PROPERTY
- TWO GOOD SIZED BEDROOMS
- OUTHOUSE AND W.C.
- CENTRAL LOCATION

- LOUNGE
- BATHROOM
- NO UPWARD CHAIN
- KITCHEN WITH UNDER STAIR STORAGE
- DETACHED GARAGE
- GREAT POTENTIAL!!