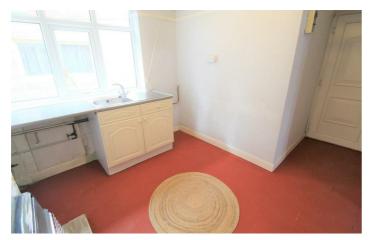

#### Kitchen

12'9" x 9'3" (3.90 x 2.84)

Two double glazed windows overlook the side and rear aspect. Fitted with a range of wall and base storage units with inset stainless steel sink unit and side drainer. Coordinating work surface areas. Gas cooker point. Space Bathroom for fridge/freezer and plumbing for washing machine. Fireplace housing