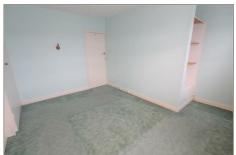

### Bedroom One

14'0" x 13'1" (4.27 x 4.00)

Two double glazed window overlook the front aspect. Built in wardrobes and Garage radiator.

## Bedroom Two

9'4" x 8'3" (2.85 x 2.53)

A double glazed window overlooks the rear aspect. Radiator.

6'2" x 5'4" (1.90 x 1.63)

A double glazed window overlooks the