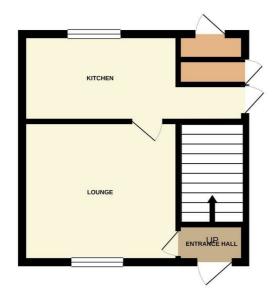

## **GROUND FLOOR**

## **Entrance Hall**

The property has a double glazed entrance door to the front aspect. Stairs to the first floor, Radiator,

## Lounge

12<sup>'</sup>11" × 10<sup>'</sup>9" (3.95 × 3.30)

A double glazed window overlooks the front aspect. Fireplace housing gas fire. Television point and radiator.

#### Kitchen

12'9" x 9'3" (3.90 x 2.84)

Two double glazed windows overlook the side and rear aspect. Fitted with a range of wall and base storage units with inset stainless steel sink unit and side drainer. Coordinating work surface areas. Gas cooker point. Space Bathroom for fridge/freezer and plumbing for washing machine. Fireplace housing

level W.C and wash hand basin. Partly

14'2" x 8'0" (4.32 x 2.44)

A detached garage with up and over door. Power and side window.

GROUND FLOOR 1ST FLOOR

Whilst every attempt has been made to ensure the accuracy of the floorplan contained here, measurements of doors, windows, rooms and any other items are approximate and no responsibility is taken for any error, omission or mis-statement. This plan is for illustrative purposes only and should be used as such by any prospective purchaser. The services, systems and appliances shown have not been tested and no guarante as to the friction of can be gift-filted properability or efficiency can be given.