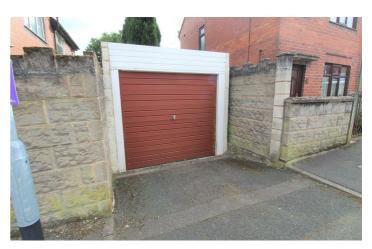

level W.C and wash hand basin. Partly

14'2" x 8'0" (4.32 x 2.44)

A detached garage with up and over door. Power and side window.

GROUND FLOOR 1ST FLOOR

Whilst every attempt has been made to ensure the accuracy of the floorplan contained here, measurements of doors, windows, rooms and any other items are approximate and no responsibility is taken for any error, omission or mis-statement. This plan is for illustrative purposes only and should be used as such by any prospective purchaser. The services, systems and appliances shown have not been tested and no guarante as to the friction of can be gift-filted properability or efficiency can be given.