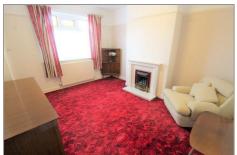

## Lounge

12<sup>'</sup>11" × 10<sup>'</sup>9" (3.95 × 3.30)

A double glazed window overlooks the front aspect. Fireplace housing gas fire. Television point and radiator.