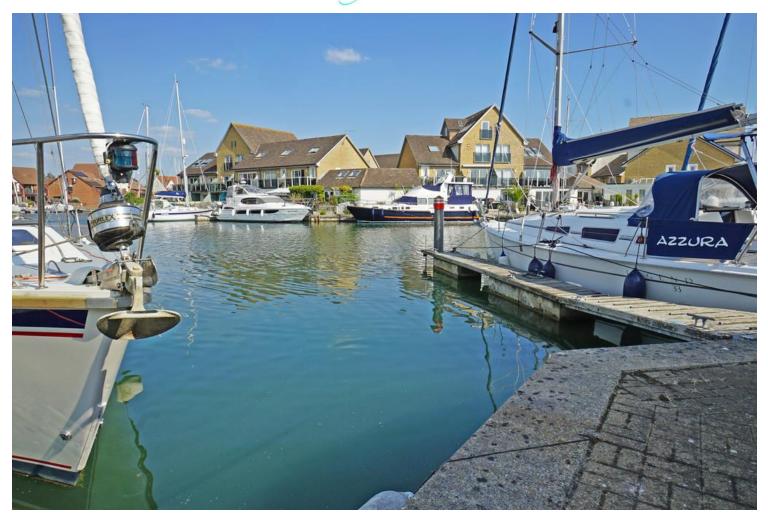

Remote Mooring, Port Solent Marina, Portsmouth, Hampshire, PO6 4TL

#### **OVERVIEW**

Available to purchase, this secure remote mooring located in Port Solent Marina.

This type of mooring is only available for purchase by Port Solent Management Company (POSOL) "A" Shareholders.

There is secure gated access to the moorings giving security for your boat.

There is an individual electricity meter and shared water access.

This mooring will accommodate a vessel of 11.3 metres length overall with a beam of 2.6 metres.