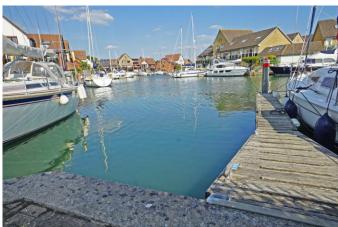

Remote Mooring, Port Solent Marina, Portsmouth, Hampshire, PO6 4TL

There is secure gated access to the moorings giving security for your boat.

There is an individual electricity meter and shared water access.

This mooring will accommodate a vessel of 11.3 metres length overall with a beam of 2.6 metres.