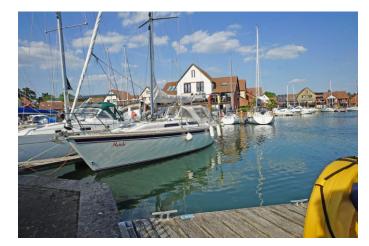

Remote Mooring, Port Solent Marina, Portsmouth, Hampshire, PO6 4TL

# £38,500

11m Remote Mooring

There is secure gated access to the moorings giving security for your boat.

There is an individual electricity meter and shared water access.

This mooring will accommodate a vessel of 11.3 metres length overall with a beam of 2.6 metres.