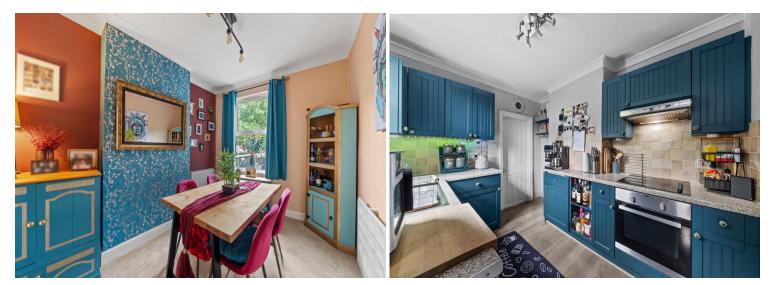

## 2 Wandle Road, Wallington, Surrey, SM6 7ET | £465,000 Freehold

Paul Graham are delighted to offer this period semi detached house which is situated within easy reach of Hackbridge station and Beddington Park. The property benefits from two reception rooms with an interjoining doors, ideal for entertaining and a good size kitchen with a separate utility room. Upstairs there are two double bedrooms and a spacious bathroom. To the rear there is a southerly aspect rear garden with decked seating area.

## ENTRANCE HALL

LOUNGE 14' x 10' 6" (4.27m x 3.2m)

DINING ROOM 11' 9" x 8' 3" (3.58m x 2.51m)

KITCHEN 10' 6" x 7' 11" (3.2m x 2.41m)

UTILITY ROOM 7' 11" x 6' 3" (2.41m x 1.91m)

STAIRS TO THE FIRST FLOOR

LANDING