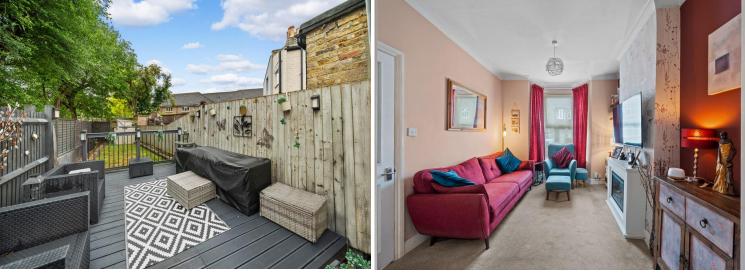

## 2 Wandle Road, Wallington, Surrey, SM6 7ET | £465,000 Freehold

Paul Graham are delighted to offer this period semi detached house which is situated within easy reach of Hackbridge station and Beddington Park. The property benefits from two reception rooms with an interjoining doors, ideal for entertaining and a good size kitchen with a separate utility room. Upstairs there are two double bedrooms and a spacious bathroom. To the rear there is a southerly aspect rear garden with decked seating area.

BEDROOM 1 13' 5" x 11' 5" (4.09m x 3.48m)

BEDROOM 2 11' 9" x 8' 3" (3.58m x 2.51m)

BATHROOM 10' 6" x 7' 11" (3.2m x 2.41m)

SOUTHERLY ASPECT REAR GARDEN

**CLOSE TO SHOPS AND TRANSPORT LINKS** 

Ground floor 41.0 sq.m. (442 sq.ft.) approx. 1st floor 35.7 sq.m. (384 sq.ft.) approx.