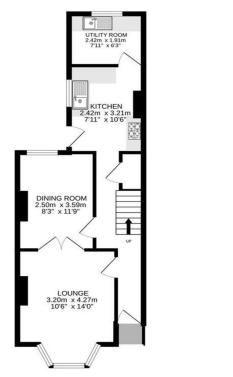

## BEDROOM 2.50m x 3.59m 8'3" x 11'9" BEDROOM 4.09m x 3.48m 135" x 11'5"

## ENTRANCE HALL

LOUNGE 14' x 10' 6" (4.27m x 3.2m)

DINING ROOM 11' 9" x 8' 3" (3.58m x 2.51m)

KITCHEN 10' 6" x 7' 11" (3.2m x 2.41m)

UTILITY ROOM 7' 11" x 6' 3" (2.41m x 1.91m)

STAIRS TO THE FIRST FLOOR

LANDING

BEDROOM 1 13' 5" x 11' 5" (4.09m x 3.48m)

BEDROOM 2 11' 9" x 8' 3" (3.58m x 2.51m)

BATHROOM 10' 6" x 7' 11" (3.2m x 2.41m)

SOUTHERLY ASPECT REAR GARDEN

**CLOSE TO SHOPS AND TRANSPORT LINKS** 

Ground floor 41.0 sq.m. (442 sq.ft.) approx. 1st floor 35.7 sq.m. (384 sq.ft.) approx.