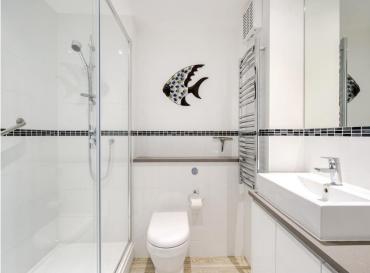

# **ENTRANCE HALL**

**RECEPTION ROOM** 18' 1" x 10' 4" (5.51m x 3.15m)

**KITCHEN** 7' 11" x 6' 11" (2.41m x 2.11m)

**BEDROOM** 14'5" x 8'7" (4.39m x 2.62m)

**BATHROOM** 

**AMPLE STORAGE** 

**COMMUNAL GARDEN** 