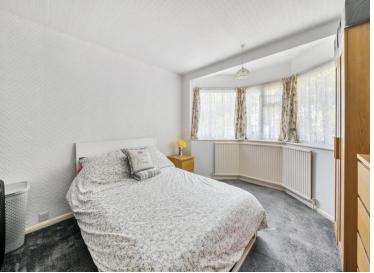

# **ENTRANCE HALL**

**SITTING ROOM** 14' 6" x 10' 11" (4.42m x 3.33m)

**KITCHEN** 7' 10" x 6' 6" (2.39m x 1.98m)

**GARDEN** 63' 8" x 18' 3" (19.41m x 5.56m)

**BEDROOM 1** 13' 1" x 10' 8" (3.99m x 3.25m)

**BEDROOM 2** 10' 9" x 9' 2" (3.28m x 2.79m)