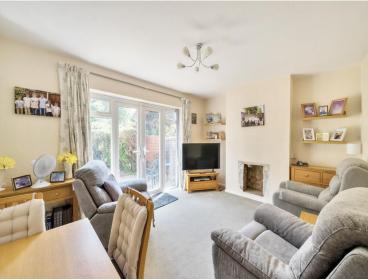

# **ENTRANCE HALL**

**SITTING ROOM** 14' 6" x 10' 11" (4.42m x 3.33m)

**KITCHEN** 7' 10" x 6' 6" (2.39m x 1.98m)

**GARDEN** 63' 8" x 18' 3" (19.41m x 5.56m)

**BEDROOM 1** 13' 1" x 10' 8" (3.99m x 3.25m)

**BEDROOM 2** 10' 9" x 9' 2" (3.28m x 2.79m)