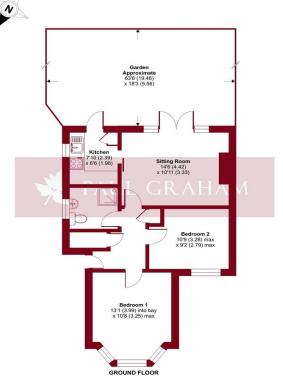

#### Denmark Road, Carshalton, SM5

Approximate Area = 562 sq ft / 52.2 sq m
For identification only - Not to scale

# Floor plan produced in accordance with RICS Property Measurement 2nd Edition, incorporating international Property Measurement Standards (IPMS2 Residential). © n/checom 2025. Produced for Paul Graham. REF: 1319644

# **ENTRANCE HALL**

**SITTING ROOM** 14' 6" x 10' 11" (4.42m x 3.33m)

**KITCHEN** 7' 10" x 6' 6" (2.39m x 1.98m)

**GARDEN** 63' 8" x 18' 3" (19.41m x 5.56m)

**BEDROOM 1** 13' 1" x 10' 8" (3.99m x 3.25m)

**BEDROOM 2** 10' 9" x 9' 2" (3.28m x 2.79m)

**BATHROOM** 

**CUPBOARD** 

**GARAGE** 