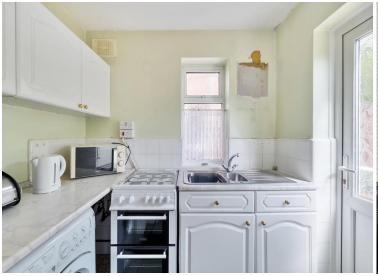

# **ENTRANCE HALL**

**SITTING ROOM** 14' 6" x 10' 11" (4.42m x 3.33m)

**KITCHEN** 7' 10" x 6' 6" (2.39m x 1.98m)

**GARDEN** 63' 8" x 18' 3" (19.41m x 5.56m)

**BEDROOM 1** 13' 1" x 10' 8" (3.99m x 3.25m)

**BEDROOM 2** 10' 9" x 9' 2" (3.28m x 2.79m)