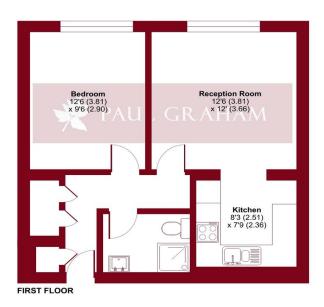

# **ENTRANCE HALL**

**RECEPTION ROOM** 12' 6" x 12' 0" (3.81m x 3.66m)

KITCHEN 8' 3" x 7' 9" (2.51m x 2.36m)

**BEDROOM 1** 12' 6" x 9' 6" (3.81m x 2.9m)

**BATHROOM** 

**CUPBOARD** 

**GARAGE** 

**NO ONWARD CHAIN** 

Floor plan produced in accordance with RICS Property Measurement 2nd Edition, Incorporating International Property Measurement Standards (IPMS2 Residential). © nichecom 2025 Produced for Paul Graham. REF: 1312394