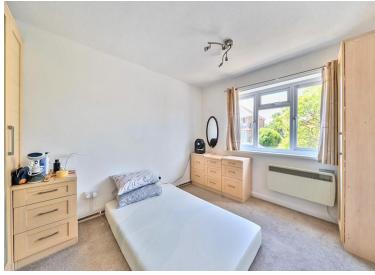

# **ENTRANCE HALL**

**RECEPTION ROOM** 12' 6" x 12' 0" (3.81m x 3.66m)

KITCHEN 8' 3" x 7' 9" (2.51m x 2.36m)

**BEDROOM 1** 12' 6" x 9' 6" (3.81m x 2.9m)

**BATHROOM** 

**CUPBOARD** 

**GARAGE** 

**NO ONWARD CHAIN** 