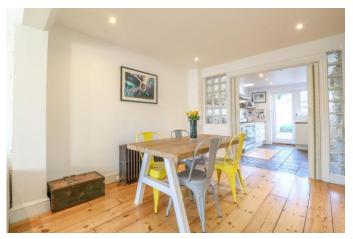

## ENTRANCE DOOR TO: -

ENTRANCE PORCH

LIVING / DINING ROOM 21' 3" x 10' 2" (6.48m x 3.1m)

KITCHEN 12' x 10' 3" (3.66m x 3.12m)

FIRST FLOOR LANDING

BEDROOM TWO 12' 2" x 10' 2" (3.71m x 3.1m)

BEDROOM THREE 11' 8" x 7' 5" (3.56m x 2.26m)