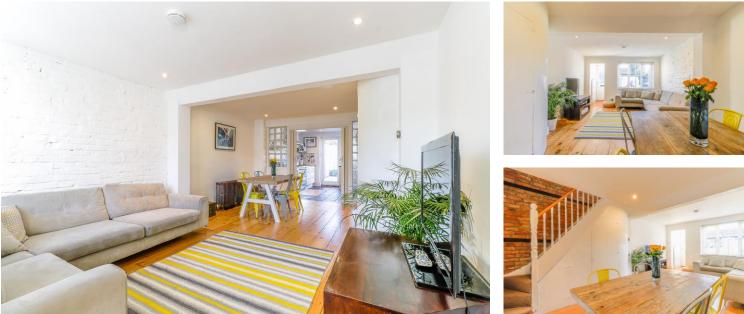

## ENTRANCE DOOR TO: -

ENTRANCE PORCH

LIVING / DINING ROOM 21' 3" x 10' 2" (6.48m x 3.1m)

KITCHEN 12' x 10' 3" (3.66m x 3.12m)

FIRST FLOOR LANDING

BEDROOM TWO 12' 2" x 10' 2" (3.71m x 3.1m)

BEDROOM THREE 11' 8" x 7' 5" (3.56m x 2.26m)