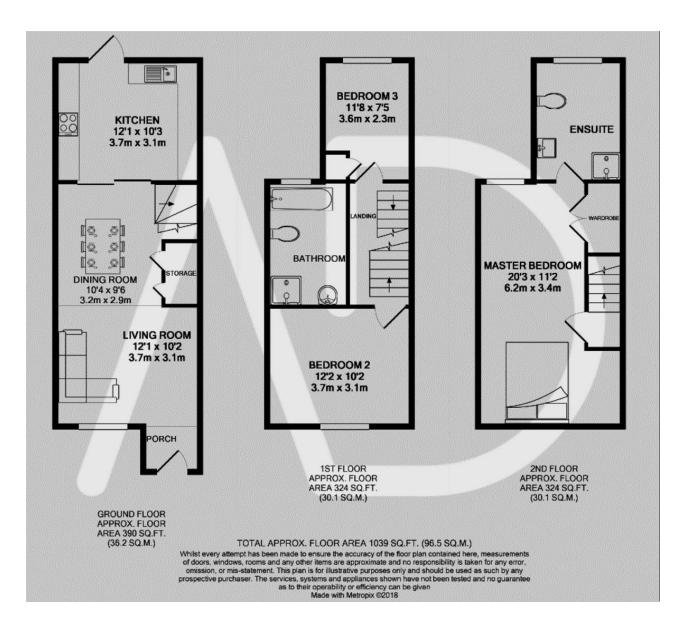

## ENTRANCE DOOR TO: -

ENTRANCE PORCH

LIVING / DINING ROOM 21' 3" x 10' 2" (6.48m x 3.1m)

KITCHEN 12' x 10' 3" (3.66m x 3.12m)

FIRST FLOOR LANDING

BEDROOM TWO 12' 2" x 10' 2" (3.71m x 3.1m)

BEDROOM THREE 11' 8" x 7' 5" (3.56m x 2.26m)

FOUR PIECE BATHROOM

SECOND FLOOR LANDING

MASTER BEDROOM 20' 3" x 11' 2" (6.17m x 3.4m)

**EN SUITE** 

LARGE REAR GARDEN

SEPERATE OFFICE/STUDY with power and light.

27A High Street Hoddes don Hertfords hire EN11 8SX www.anthony-davies.com 01992 470335 admin@anthony-davies.com Agents Note: Whilst every care has been taken to prepare these sales particulars, they are for guidance purposes only. All measurements are approximate are for general guidance purposes only and whilst every care has been taken to ensure their accuracy, they should not be relied upon and potential buyers are advised to recheck the measurements