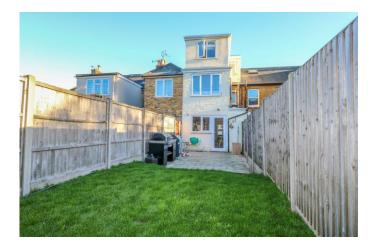

FOUR PIECE BATHROOM

SECOND FLOOR LANDING

MASTER BEDROOM 20' 3" x 11' 2" (6.17m x 3.4m)

**EN SUITE** 

LARGE REAR GARDEN

SEPERATE OFFICE/STUDY with power and light.

27A High Street Hoddes don Hertfords hire EN11 8SX www.anthony-davies.com 01992 470335 admin@anthony-davies.com Agents Note: Whilst every care has been taken to prepare these sales particulars, they are for guidance purposes only. All measurements are approximate are for general guidance purposes only and whilst every care has been taken to ensure their accuracy, they should not be relied upon and potential buyers are advised to recheck the measurements