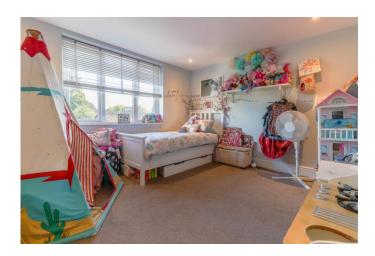

## ENTRANCE DOOR TO: -

ENTRANCE PORCH

LIVING / DINING ROOM 21' 3" x 10' 2" (6.48m x 3.1m)

KITCHEN 12' x 10' 3" (3.66m x 3.12m)

FIRST FLOOR LANDING

BEDROOM TWO 12' 2" x 10' 2" (3.71m x 3.1m)

BEDROOM THREE 11' 8" x 7' 5" (3.56m x 2.26m)