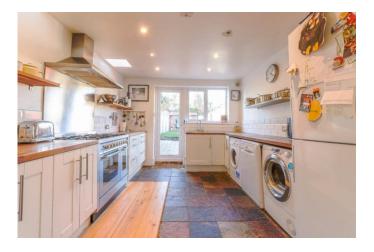

## ENTRANCE DOOR TO: -

ENTRANCE PORCH

LIVING / DINING ROOM 21' 3" x 10' 2" (6.48m x 3.1m)

KITCHEN 12' x 10' 3" (3.66m x 3.12m)

FIRST FLOOR LANDING

BEDROOM TWO 12' 2" x 10' 2" (3.71m x 3.1m)

BEDROOM THREE 11' 8" x 7' 5" (3.56m x 2.26m)