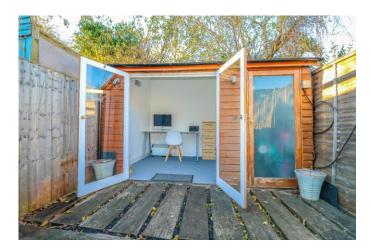

FOUR PIECE BATHROOM

SECOND FLOOR LANDING

MASTER BEDROOM 20' 3" x 11' 2" (6.17m x 3.4m)

**EN SUITE** 

LARGE REAR GARDEN

SEPERATE OFFICE/STUDY with power and light.

27A High Street Hoddes don Hertfords hire EN11 8SX www.anthony-davies.com 01992 470335 admin@anthony-davies.com Agents Note: Whilst every care has been taken to prepare these sales particulars, they are for guidance purposes only. All measurements are approximate are for general guidance purposes only and whilst every care has been taken to ensure their accuracy, they should not be relied upon and potential buyers are advised to recheck the measurements